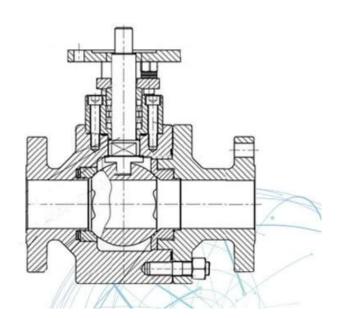

## DESIGN FEATURES

Elastic stainless steel sealing ring, "0" leakage

Fireproof structural design, blow-out proof stems

Double-arc incision design: reduce flow rate during on-off, reduce the erosion damage, long life

Double seal surface design: reduce the torque

Scraper structure design: scratch off ball surface

Unique universal joint design: reduce torque, on-off smoothly, long life