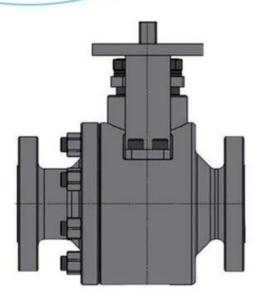

## DESIGN FEATURES

Elastic stainless steel sealing ring, "0" leakage

Fireproof structural design, blow-out proof stems

Double-arc incision design: reduce flow rate during on-off, reduce the erosion damage, long life

Double seal surface design: reduce the torque

Scraper structure design: scratch off ball surface

Unique universal joint design: reduce torque, on-off smoothly, long life