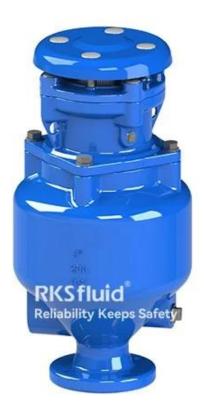

### **Feature**

- 1. Advanced design with simple mechanism, strong float to prevent cracking during sudden water hammer & quick closure.
- 2. Aerokinetic mechanism to resist blow shut under higher air velocity even up to sonic velocity of air.
- 3. With special fat body design to lower the sewage water flow speed, and let the air out but keep sewage water underneath.
- 4. Keep dirty or corrosive liquid inside the body for safety during operation and no harm to human & surrounding environment
- 5. Internal body guide and upper round wall keep float moving on its rail and keep liquid turbulence flow within this area.
- 6. Much bigger air flow through the nozzle even for higher viscosity liquid.
- 7. Outside screen will be an option for safety and prevent insects or birds in.
- 8. Fully fusion epoxy coated inside and outside of valve body for long term services.