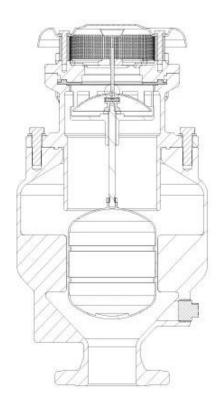

### **Feature**

- 1. Advanced design with simple mechanism, strong float to prevent cracking during sudden water hammer & quick closure.
- 2. Aerokinetic mechanism to resist blow shut under higher air velocity even up to sonic velocity of air.
- 3. With special fat body design to lower the sewage water flow speed, and let the air out but keep sewage water underneath.
- 4. Keep dirty or corrosive liquid inside the body for safety during operation and no harm to human & surrounding environment
- 5. Internal body guide and upper round wall keep float moving on its rail and keep liquid turbulence flow within this area.
- 6. Much bigger air flow through the nozzle even for higher viscosity liquid.
- 7. Outside screen will be an option for safety and prevent insects or birds in.
- 8. Fully fusion epoxy coated inside and outside of valve body for long term services.