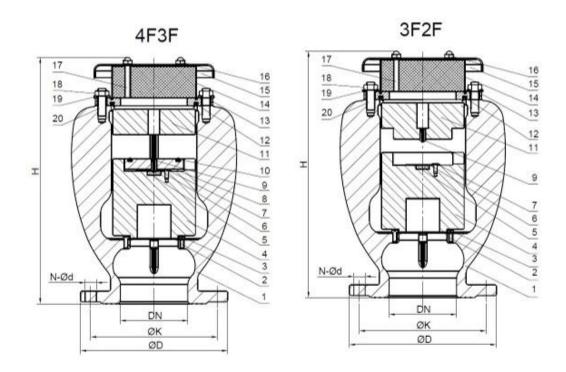

## **Standard Features**

Body: EN-GJS500-7 with Epoxy coating, float is PE/PP, rubber parts is NBR, stainless steel parts are SUS304

| DN  | Ф D (mm) |         |      |      |       | Ф K (mm) |       |       |       |       | N-drd (mm) |         |          |          | Full Bore |             | Reduced Bore |             |
|-----|----------|---------|------|------|-------|----------|-------|-------|-------|-------|------------|---------|----------|----------|-----------|-------------|--------------|-------------|
|     | PN10     | PN16    | PN25 | PN40 | PN    | 10       | PN16  | PN2   | 5     | PN40  | PN10       | PN16    | PN25     | PN40     | H(mm)     | Weight (kg) | H (mm)       | Weight (kg) |
| 50  | 165      |         |      |      |       | ф 125    |       |       |       |       | Ф 4-19     |         |          |          | 220       | 14.5        | -            | -           |
| 80  |          | 200     |      |      |       |          | ф 160 |       |       |       |            | ф 8-19  |          |          |           | 26          | 220          | 15.5        |
| 100 |          | 220 235 |      |      | ф 180 |          |       |       | ф 190 |       | ф 8-19     |         | 8- \$23  |          | 370       | 34          | 300          | 28          |
| 150 | - 3      | 285     |      | 00   | ф 240 |          |       | ф 250 |       |       | ф 8-23     |         | 8-       | ф 28     | 520       | 70          | 370          | 39          |
| 200 | - 3      | 340 36  |      | 375  | ф 295 |          | ф 3   | 10    | ф 320 | 8-ф23 | 12- ф23    | 12- ф28 | 12- ф 31 | 650      | 129       | 520         | 76           |             |
| 250 | 395      | 405     | 425  | 450  | ф 3   | 50       | ∌ 355 | ф 3   | 70    | ф 385 | 12- ф 23   | 12- ф28 | 12- ф 31 | 12- ф 34 | 800       | 185         | 650          | 139         |
| 300 | 445      | 460     | 485  | 515  | φ 4   | 100      | 110   | φ 4   | 30    | ф 450 | 12- ф 23   | 12- ф28 | 16- ф31  | 16- ф 34 | 980       | 286         | 800          | 205         |