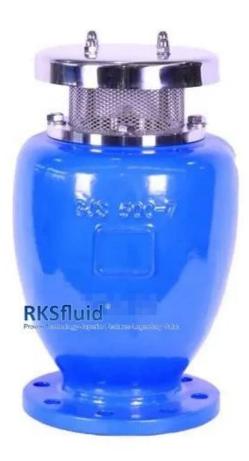

#### **Product Overview**

Mass air release Micro air release Anti-hammer Air breath into and protect pipeline Two pcs PP float

## **Standard Features**

Body: EN-GJS500-7 with Epoxy coating, float is PE/PP, rubber parts is NBR, stainless steel parts are SUS304

| DN  | Ф D (mm) |         |      |      |       | Ф K (mm) |       |       |       |       | N-drd (mm) |         |          |          | Full Bore |             | Reduced Bore |             |
|-----|----------|---------|------|------|-------|----------|-------|-------|-------|-------|------------|---------|----------|----------|-----------|-------------|--------------|-------------|
|     | PN10     | PN16    | PN25 | PN40 | PN    | 10       | PN16  | PN2   | 5     | PN40  | PN10       | PN16    | PN25     | PN40     | H(mm)     | Weight (kg) | H (mm)       | Weight (kg) |
| 50  | 165      |         |      |      |       | ф 125    |       |       |       |       | Ф 4-19     |         |          |          | 220       | 14.5        | -            | -           |
| 80  |          | 200     |      |      |       |          | ф 160 |       |       |       |            | ф 8-19  |          |          |           | 26          | 220          | 15.5        |
| 100 |          | 220 235 |      |      | ф 180 |          |       |       | ф 190 |       | ф 8-19     |         | 8- \$23  |          | 370       | 34          | 300          | 28          |
| 150 | - 3      | 285     |      | 00   | ф 240 |          |       | ф 250 |       |       | ф 8-23     |         | 8-       | ф 28     | 520       | 70          | 370          | 39          |
| 200 | - 3      | 340 36  |      | 375  | ф 295 |          | ф 3   | 10    | ф 320 | 8-ф23 | 12- ф23    | 12- ф28 | 12- ф 31 | 650      | 129       | 520         | 76           |             |
| 250 | 395      | 405     | 425  | 450  | ф 3   | 50       | ∌ 355 | ф 3   | 70    | ф 385 | 12- ф 23   | 12- ф28 | 12- ф 31 | 12- ф 34 | 800       | 185         | 650          | 139         |
| 300 | 445      | 460     | 485  | 515  | φ 4   | 100      | 110   | φ 4   | 30    | ф 450 | 12- ф 23   | 12- ф28 | 16- ф31  | 16- ф 34 | 980       | 286         | 800          | 205         |