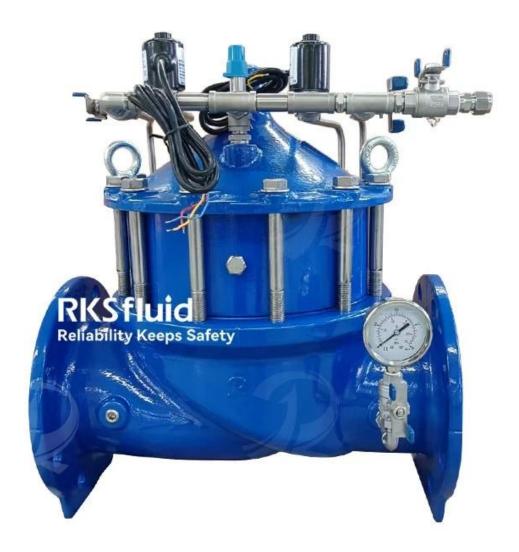

The double-chamber multi-function pump control valve is installed at the outlet of the pump to prevent and eliminate pipeline surges caused by the starting and stopping of the pump. When the water pump is opened, the inlet pressure gradually enters the valve cavity, so that the valve opens slowly, and the opening speed can be adjusted by the needle valve. When the pump suddenly loses power or stops, The main disc closes quickly under the combined action of its own gravity and the water hammer. The secondary disc closes slowly to prevent the damage of the high-pressure water hammer at the rear end to the front pump; It can be fully opened with less pressure loss.