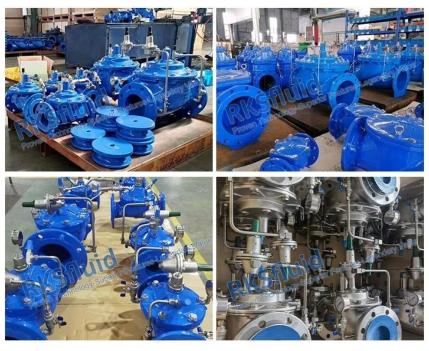

The double-chamber multi-function pump control valve is installed at the outlet of the pump to prevent and eliminate pipeline surges caused by the starting and stopping of the pump. When the water pump is opened, the inlet pressure gradually enters the valve cavity, so that the valve opens slowly, and the opening speed can be adjusted by the needle valve. When the pump suddenly loses power or stops, The main disc closes quickly under the combined action of its own gravity and the water hammer. The secondary disc closes slowly to prevent the damage of the high-pressure water hammer at the rear end to the front pump; It can be fully opened with less pressure loss.