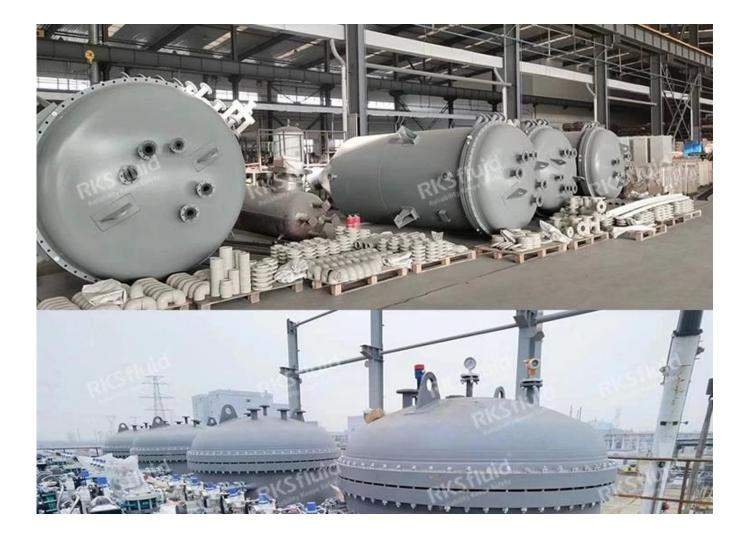

shing
- High efficiency by purified gas back washing
- High impurity content of filtration 0.1%~50%
- Removable, porous wick, easy to replace, clean and maintain
- Designed for high production standard. Such as non-polluting food, biological products, medicine, fine chemistry, etc.



1. Pressure Vessel 2. Outlet 3. Outlet of clear liquid 4. Deslagging Port 5. Vent Overflow port 6. Feed port 7. Connection port of instruments 8. Standby Port 9. Viewport 10. Liquid collection tube 11. Filtration unit 12. Filtration medium 13. Clamp for fixed the filter element



1. Central tube Clear liquid collection tube 2. Filtration tube 3.A hole of filtration tube 4. Filtration medium 5. Filter cake 6. Collection chamber (connect the centre tube and filtration tube) 7. Clear liquid 8. Backflush gas









## COMPANY INFORMATION



1. Mainly products Bag Filter, Cartridge Filter, Self-cleaning Filter, Modular Self-cleaning Filter, PP Filter, Filter bag, Filter Element, Filter Material, sea water desalination, Portable desalination system, Candle Filter.

2. More than ten years of experience in filter production and development, with a number of industry invention patents.

3. Supply API,AWWA,ASME,BS EN,DIN,JIS standard,TUV,CE,ISO9001,TS,OHSAS,WRAS certificated.

4. According to the actual working condition, professional R & D team can provide the solution of solid-liquid separation of the filter

# **Exhibition Photos**





## FAQ

### Q1: How could we get quotation?

A1: Normal provide us medium, temp., pressure.

### Q2: How long is the delivery time?

A2: Simple filter 5-10 days, d