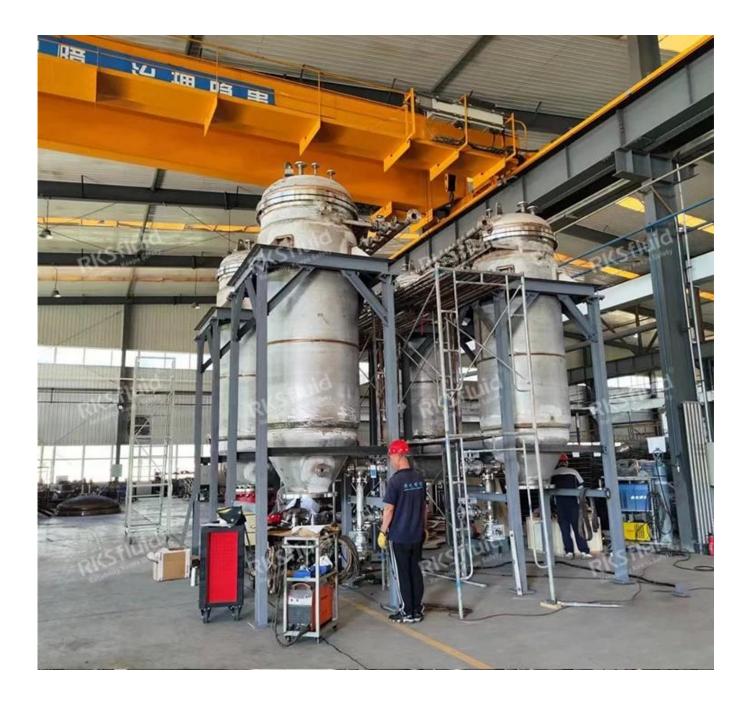

lushing
- High efficiency by purified gas back washing
- High impurity content of filtration 0.1%~50%
- Removable, porous wick, easy to replace, clean and maintain
- Designed for high production standard. Such as non-polluting food, biological products, medicine, fine chemistry, etc.



1. Pressure Vessel 2. Outlet 3. Outlet of clear liquid 4. Deslagging Port 5. Vent Overflow port 6. Feed port 7. Connection port of instruments 8. Standby Port 9. Viewport 10. Liquid collection tube 11. Filtration unit 12. Filtration medium 13. Clamp for fixed the filter element



1. Central tube Clear liquid collection tube 2. Filtration tube 3.A hole of filtration tube 4. Filtration medium 5. Filter cake 6. Collection chamber (connect the centre tube and filtration tube) 7. Clear liquid 8. Backflush gas









## COMPANY INFORMATION



1. Mainly products Bag Filter, Cartridge Filter, Self-cleaning Filter, Modular Self-cleaning Filter, PP Filter, Filter bag, Filter Element, Filter Material, sea water desalination, Portable desalination system, Candle Filter.

2. More than ten years of experience in filter production and development, with a number of industry invention patents.

3. Supply API,AWWA,ASME,BS EN,DIN,JIS standard,TUV,CE,ISO9001,TS,OHSAS,WRAS certificated.

4. According to the actual working condition, professional R & D team can provide the solution of solid-liquid separation of the filter

# **Exhibition Photos**





## FAQ

### Q1: How could we get quotation?

A1: Normal provide us medium, temp., pressure.

### Q2: How long is the delivery time?

A2: Simple filter 5-10 days,