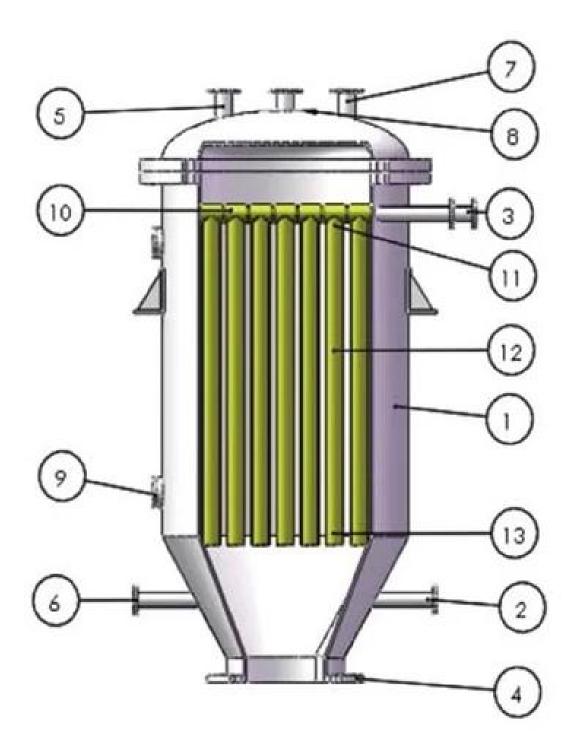

1. Pressure Vessel 2. Outlet 3. Outlet of clear liquid 4. Deslagging Port 5. Vent Overflow port 6. Feed port 7. Connection port of instruments 8. Standby Port 9. Viewport 10. Liquid collection tube 11. Filtration unit 12. Filtration medium 13. Clamp for fixed the filter element