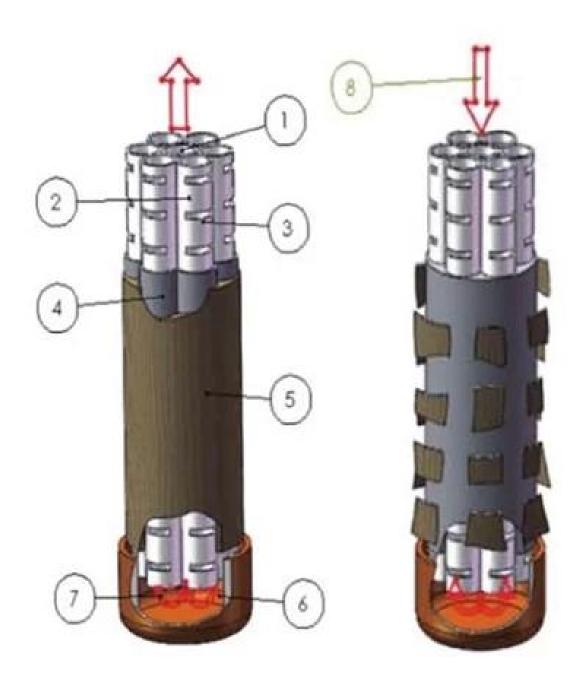

1. Central tube Clear liquid collection tube 2. Filtration tube 3.A hole of filtration tube 4. Filtration medium 5. Filter cake 6. Collection chamber (connect the centre tube and filtration tube) 7. Clear liquid 8. Backflush gas