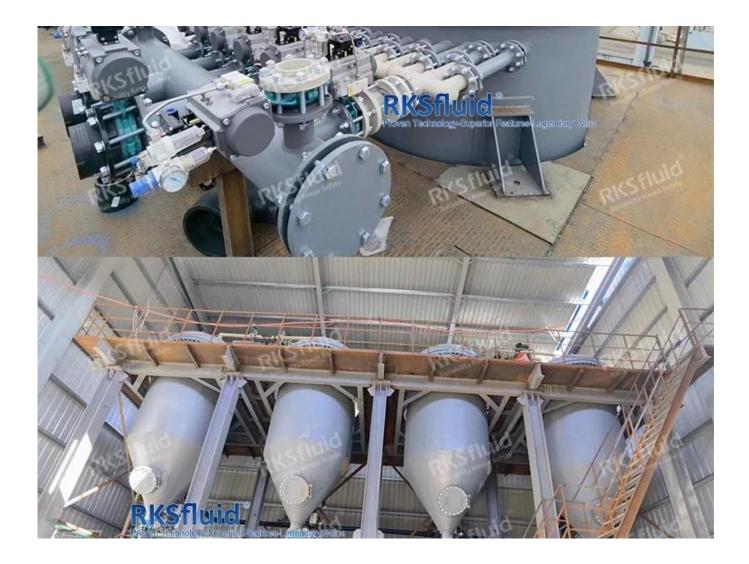

ing
- High efficiency by purified gas back washing
- High impurity content of filtration 0.1%~50%
- Removable, porous wick, easy to replace, clean and maintain
- Designed for high production standard. Such as non-polluting food, biological products, medicine, fine chemistry, etc.



1. Pressure Vessel 2. Outlet 3. Outlet of clear liquid 4. Deslagging Port 5. Vent Overflow port 6. Feed port 7. Connection port of instruments 8. Standby Port 9. Viewport 10. Liquid collection tube 11. Filtration unit 12. Filtration medium 13. Clamp for fixed the filter element



1. Central tube Clear liquid collection tube 2. Filtration tube 3.A hole of filtration tube 4. Filtration medium 5. Filter cake 6. Collection chamber (connect the centre tube and filtration tube) 7. Clear liquid 8. Backflush gas









## COMPANY INFORMATION



1. Mainly products Bag Filter, Cartridge Filter, Self-cleaning Filter, Modular Self-cleaning Filter, PP Filter, Filter bag, Filter Element, Filter Material, sea water desalination, Portable desalination system, Candle Filter.

2. More than ten years of experience in filter production and development, with a number of industry invention patents.

3. Supply API,AWWA,ASME,BS EN,DIN,JIS standard,TUV,CE,ISO9001,TS,OHSAS,WRAS certificated.

4. According to the actual working condition, professional R & D team can provide the solution of solid-liquid separation of the filter

# **Exhibition Photos**





## FAQ

### Q1: How could we get quotation?

A1: Normal provide us medium, temp., pressure.

### Q2: How long is the delivery time?

A2: Simple filter 5-10 days, des