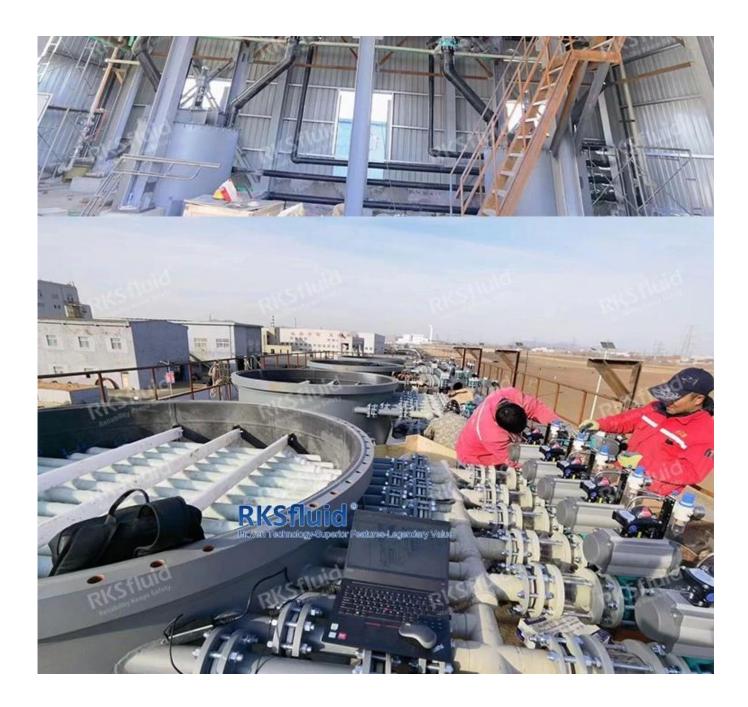

g
- High efficiency by purified gas back washing
- High impurity content of filtration 0.1%~50%
- Removable, porous wick, easy to replace, clean and maintain
- Designed for high production standard. Such as non-polluting food, biological products, medicine, fine chemistry, etc.



1. Pressure Vessel 2. Outlet 3. Outlet of clear liquid 4. Deslagging Port 5. Vent Overflow port 6. Feed port 7. Connection port of instruments 8. Standby Port 9. Viewport 10. Liquid collection tube 11. Filtration unit 12. Filtration medium 13. Clamp for fixed the filter element



1. Central tube Clear liquid collection tube 2. Filtration tube 3.A hole of filtration tube 4. Filtration medium 5. Filter cake 6. Collection chamber (connect the centre tube and filtration tube) 7. Clear liquid 8. Backflush gas









## COMPANY INFORMATION



1. Mainly products Bag Filter, Cartridge Filter, Self-cleaning Filter, Modular Self-cleaning Filter, PP Filter, Filter bag, Filter Element, Filter Material, sea water desalination, Portable desalination system, Candle Filter.

2. More than ten years of experience in filter production and development, with a number of industry invention patents.

3. Supply API,AWWA,ASME,BS EN,DIN,JIS standard,TUV,CE,ISO9001,TS,OHSAS,WRAS certificated.

4. According to the actual working condition, professional R & D team can provide the solution of solid-liquid separation of the filter

# **Exhibition Photos**





## FAQ

### Q1: How could we get quotation?

A1: Normal provide us medium, temp., pressure.

### Q2: How long is the delivery time?

A2: Simple filter 5-10 days, desig