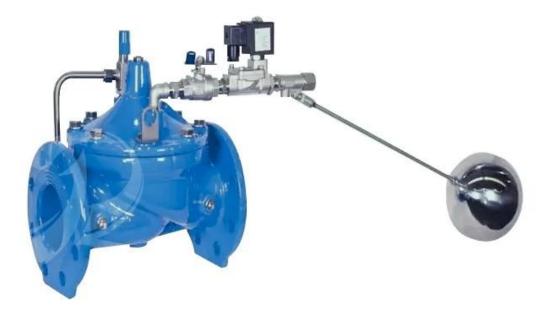

The main function same as K100. But when the float pilot fails, it can open/close through the solenoid valve.