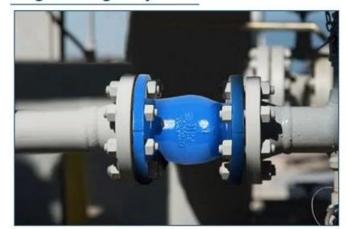

- Streamlined, minimum noise
- Backflow velocity only 0.2s, Head loss 0.1bar with 2m/s
- EPDM/NBR Rubber fully coated disc
- Anti-erosion design, Self-adjusting ball
- Self-cleaning stem, Long time smooth operation

NPS16-NPS24 (DN400-DN600)

| Name       | Material                   |
|------------|----------------------------|
| Body       | DIN EN 1563-GJS-500-7      |
| Disc       | DIN EN 1563-GJS-500-7+EPDM |
| Spring     | AISI 304                   |
| O-ring     | NBR                        |
| Stem       | AISI 304                   |
| Washer     | EPDM                       |
| Nut        | AISI 304                   |
| Bushes     | ASTM B150-B150M C61900     |
| Flow Guide | DIN EN1563-GJS-500-7       |
| Screw      | A2                         |

## Specification

| Size        | NPS2-NPS24(DN50-DN600) |
|-------------|------------------------|
| Pressure    | PN10 PN16 PN25         |
| Medium      | Fresh water            |
| Temperature | 0°C~70°C               |