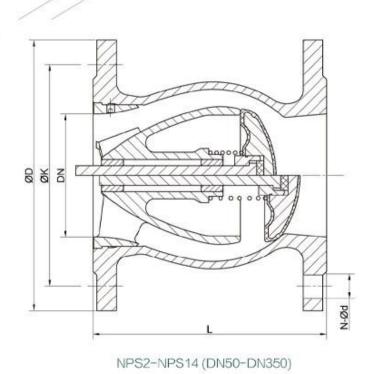

- Streamlined, minimum noise
- Backflow velocity only 0.2s, Head loss 0.1bar with 2m/s
- EPDM/NBR Rubber fully coated disc
- Anti-erosion design, Self-adjusting ball
- Self-cleaning stem, Long time smooth operation

NPS16-NPS24 (DN400-DN600)

| Name       | Material                   |
|------------|----------------------------|
| Body       | DIN EN 1563-GJS-500-7      |
| Disc       | DIN EN 1563-GJS-500-7+EPDM |
| Spring     | AISI 304                   |
| O-ring     | NBR                        |
| Stem       | AISI 304                   |
| Washer     | EPDM                       |
| Nut        | AISI 304                   |
| Bushes     | ASTM B150-B150M C61900     |
| Flow Guide | DIN EN1563-GJS-500-7       |
| Screw      | A2                         |

## Specification

| Size        | NPS2-NPS24(DN50-DN600) |
|-------------|------------------------|
| Pressure    | PN10 PN16 PN25         |
| Medium      | Fresh water            |
| Temperature | 0°C~70°C               |