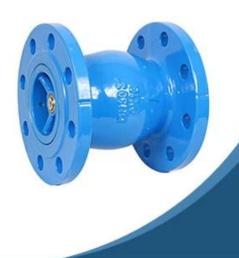

## Specification

| Size        | NPS2-NPS24(DN50-DN600) |
|-------------|------------------------|
| Pressure    | PN10 PN16 PN25         |
| Medium      | Fresh water            |
| Temperature | 0°C~70°C               |