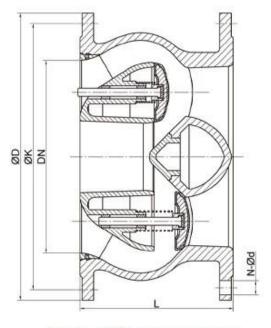

- Streamlined, minimum noise
- Backflow velocity only 0.2s, Head loss 0.1bar with 2m/s
- EPDM/NBR Rubber fully coated disc
- Anti-erosion design, Self-adjusting ball
- Self-cleaning stem, Long time smooth operation

NPS16-NPS24 (DN400-DN600)

| Name       | Material                   |
|------------|----------------------------|
| Body       | DIN EN 1563-GJS-500-7      |
| Disc       | DIN EN 1563-GJS-500-7+EPDM |
| Spring     | AISI 304                   |
| O-ring     | NBR                        |
| Stem       | AISI 304                   |
| Washer     | EPDM                       |
| Nut        | AISI 304                   |
| Bushes     | ASTM B150-B150M C61900     |
| Flow Guide | DIN EN1563-GJS-500-7       |
| Screw      | A2                         |

## Specification

| Size        | NPS2-NPS24(DN50-DN600) |
|-------------|------------------------|
| Pressure    | PN10 PN16 PN25         |
| Medium      | Fresh water            |
| Temperature | 0°C~70°C               |