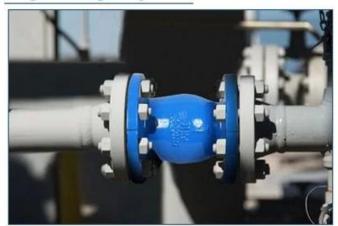

- Streamlined, minimum noise
- Backflow velocity only 0.2s, Head loss 0.1bar with 2m/s
- EPDM/NBR Rubber fully coated disc
- Anti-erosion design, Self-adjusting ball
- Self-cleaning stem, Long time smooth operation