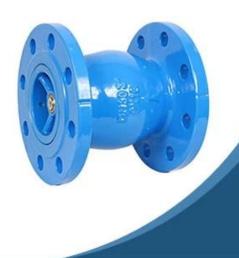

- Streamlined, minimum noise
- Backflow velocity only 0.2s, Head loss 0.1bar with 2m/s
- EPDM/NBR Rubber fully coated disc
- Anti-erosion design, Self-adjusting ball
- Self-cleaning stem, Long time smooth operation