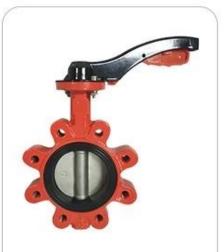

Disc: DI+ Nylon

Seat :EPDM, NBR, Viton

Connection: Wafer, Lug, Flange

PN10/PN16, ANSI 125LB/150LB,5K/10K

Size:DN25-DN2400

Body:DI CI

Disc: Stainless steel

Seat :EPDM, NBR, Viton

Connection: Wafer, Lug, Flange

Resilient seat butterfly valve

Double flange resilient seat butterfly valve

Short-neck butterfly valve for petroleum

| PN10/PN16, ANSI 125LB/150LB,5K/10 | N10 | I 125LB/150LB | 5K/10K |
|-----------------------------------|-----|---------------|--------|
|-----------------------------------|-----|---------------|--------|