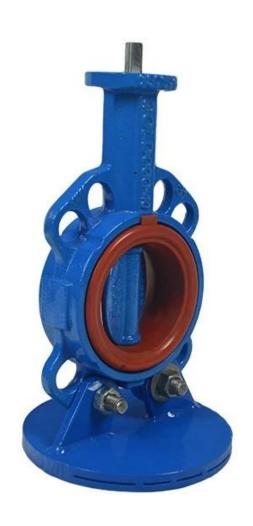

Size:DN50~DN600

Body:Ductile Iron

Disc:Ductile Iron+PTFE

Seat: PTFE

Connection: Wafer, Lug, Flange

BSEN 1092, DIN 2501, ANSI, JIS, AS2129

Size: DN50~DN600

Body: Ductile Iron

Disc: Ductile Iron+PTFE

Seat: PTFE

Connection: Wafer, Lug, Flange

BSEN 1092, DIN 2501, ANSI, JIS, AS2129

Size: DN50~DN600

Body: WCB, CF8, CF8M

Disc: CF8+PTFE, CF8M+PTFE

Seat: PTFE