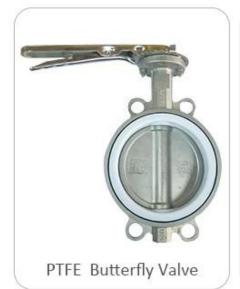

Disc: Ductile Iron+PTFE

Seat: PTFE

Connection: Wafer, Lug, Flange

BSEN 1092, DIN 2501, ANSI, JIS, AS2129

Size: DN50~DN600

Body: WCB, CF8, CF8M

Disc: CF8+PTFE, CF8M+PTFE

Seat: PTFE

Connection: Wafer, Lug

BSEN 1092, DIN 2501, ANSI, JIS, AS2129

Size: DN50~DN600

Body: WCB, CF8, CF8M

Disc: CF8+PTFE, CF8M+PTFE

Seat: PTFE

Connection: Wafer, Lug

BSEN 1092, DIN 2501, ANSI, JIS, AS2129