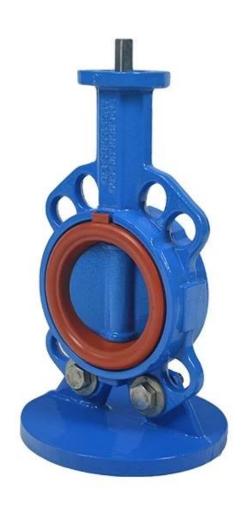

Size:DN50~DN600

Body:Ductile Iron

Disc:Ductile Iron+PTFE

Seat: PTFE

Connection: Wafer, Lug, Flange

BSEN 1092, DIN 2501, ANSI, JIS, AS2129

Size: DN50~DN600

Body: Ductile Iron

Disc: Ductile Iron+PTFE

Seat: PTFE

Connection: Wafer, Lug, Flange

BSEN 1092, DIN 2501, ANSI, JIS, AS2129

Size: DN50~DN600

Body: WCB, CF8, CF8M

Disc: CF8+PTFE, CF8M+PTFE

Seat: PTFE