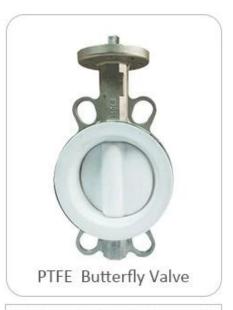

Size:DN50~DN600

Body:Ductile Iron

Disc:Ductile Iron+PTFE

Seat: PTFE

Connection: Wafer, Lug, Flange

BSEN 1092, DIN 2501, ANSI, JIS, AS2129

Size: DN50~DN600

Body: Ductile Iron

Disc: Ductile Iron+PTFE

Seat: PTFE

Connection: Wafer, Lug, Flange

BSEN 1092, DIN 2501, ANSI, JIS, AS2129

Size: DN50~DN600

Body: WCB, CF8, CF8M

Disc: CF8+PTFE, CF8M+PTFE

Seat: PTFE