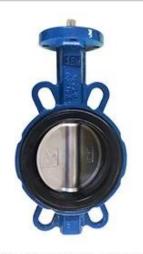

Size:DN50~DN600

Body:Ductile Iron

Disc:Ductile Iron+PTFE

Seat: PTFE

Connection: Wafer, Lug, Flange

BSEN 1092, DIN 2501, ANSI, JIS, AS2129

Size: DN50~DN600

Body: Ductile Iron

Disc: Ductile Iron+PTFE

Seat: PTFE

Connection: Wafer, Lug, Flange

BSEN 1092, DIN 2501, ANSI, JIS, AS2129

Size: DN50~DN600

Body: WCB, CF8, CF8M

Disc: CF8+PTFE, CF8M+PTFE

Seat: PTFE