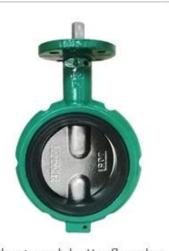

Size:DN50~DN600

Body:Ductile Iron

Disc:Ductile Iron+PTFE

Seat: PTFE

Connection: Wafer, Lug, Flange

BSEN 1092, DIN 2501, ANSI, JIS, AS2129

Size: DN50~DN600

Body: Ductile Iron

Disc: Ductile Iron+PTFE

Seat: PTFE

Connection: Wafer, Lug, Flange

BSEN 1092, DIN 2501, ANSI, JIS, AS2129

Size: DN50~DN600

Body: WCB, CF8, CF8M

Disc: CF8+PTFE, CF8M+PTFE

Seat: PTFE