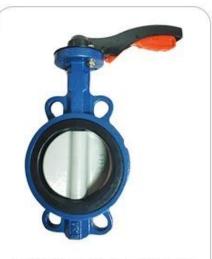

Connection: Wafer, Lug

BSEN 1092, DIN 2501, ANSI, JIS, AS2129

Size: DN50~DN600

Body: WCB, CF8, CF8M

Disc: CF8+PTFE, CF8M+PTFE

Seat: PTFE

Connection: Wafer, Lug

BSEN 1092, DIN 2501, ANSI, JIS, AS2129

Size: DN50~DN600

Body: Ductile Iron

Disc: CF8, CF8M

Seat: PTFE

Connection: Wafer, Lug, Flange

BSEN 1092, DIN 2501, ANSI, JIS, AS2129

Size: DN50~DN600

Body: WCB