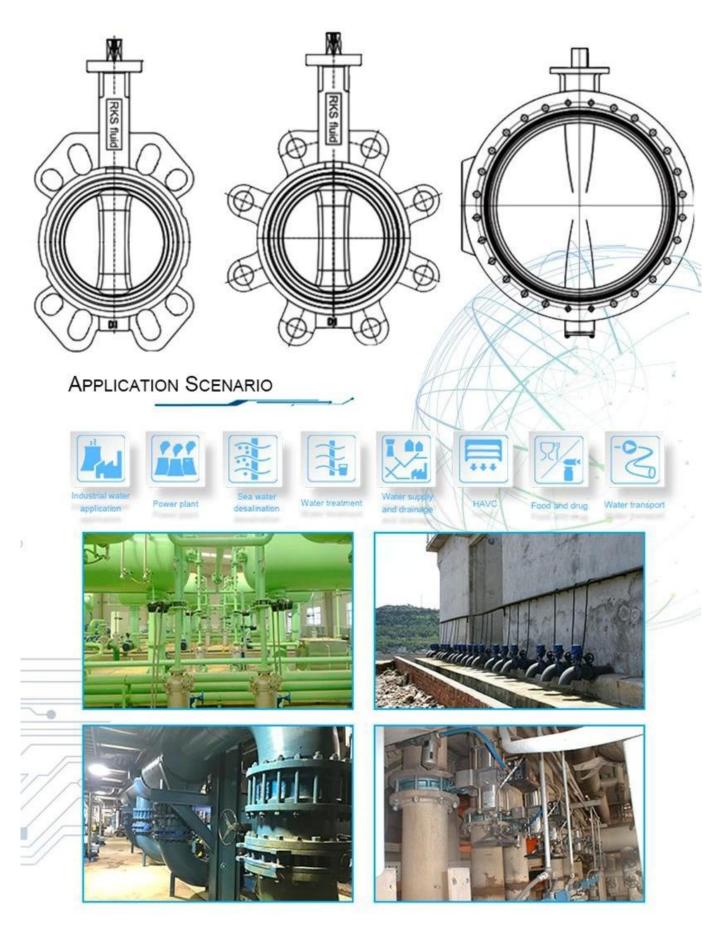

VI Main production: butterfly valve, ball valve, gate valve, non-return valve, globe valves, pipe fittings, manual / pneumatic / electric actuator, valve parts.

| <b>BSEN</b> | 1092. | DIN | 2501. | ANSI. | JIS. | AS2129 |
|-------------|-------|-----|-------|-------|------|--------|

Size:DN50~DN600

Body:Ductile Iron

Disc:Ductile Iron+PTFE

Seat: PTFE

Connection: Wafer, Lug, Flange

BSEN 1092, DIN 2501, ANSI, JIS, AS2129

Size: DN50~DN600

Body: Ductile Iron

Disc: Ductile Iron+PTFE

Seat: PTFE

Connection: Wafer, Lug, Flange

BSEN 1092, DIN 2501, ANSI, JIS, AS2129

Size: DN50~DN600

Body: WCB, CF8, CF8M

Disc: CF8+PTFE, CF8M+PTFE

Seat: PTFE