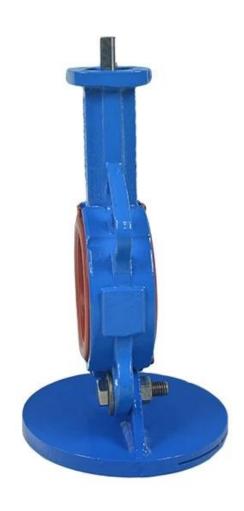

Size:DN50~DN600

Body:Ductile Iron

Disc:Ductile Iron+PTFE

Seat: PTFE

Connection: Wafer, Lug, Flange

BSEN 1092, DIN 2501, ANSI, JIS, AS2129

Size: DN50~DN600

Body: Ductile Iron

Disc: Ductile Iron+PTFE

Seat: PTFE

Connection: Wafer, Lug, Flange

BSEN 1092, DIN 2501, ANSI, JIS, AS2129

Size: DN50~DN600

Body: WCB, CF8, CF8M

Disc: CF8+PTFE, CF8M+PTFE

Seat: PTFE