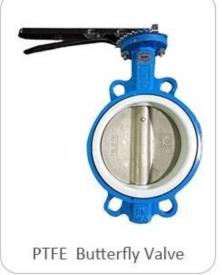

Connection: Wafer, Lug

BSEN 1092, DIN 2501, ANSI, JIS, AS2129

Size: DN50~DN600

Body: WCB, CF8, CF8M

Disc: CF8+PTFE, CF8M+PTFE

Seat: PTFE

Connection: Wafer, Lug

BSEN 1092, DIN 2501, ANSI, JIS, AS2129

Size: DN50~DN600

Body: Ductile Iron

Disc: CF8, CF8M

Seat: PTFE

Connection: Wafer, Lug, Flange

BSEN 1092, DIN 2501, ANSI, JIS, AS2129

Size: DN50~DN600

Body: WCB