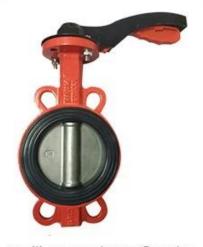

Disc: CF8 +PTFE, CF8 +PFA

Seat: PTFE

Connection: Wafer, Lug, Flange

Resilient seat butterfly valve

Resilient seat butterfly valve

Resilient seat butterfly valve

| PN10/PN16, ANSI 125LB/150LB,5K/10K | DΚ |
|------------------------------------|----|
|------------------------------------|----|

Size:DN25-DN2400

Body:DI CI

Disc: Stainless steel

Seat :EPDM, NBR, Viton

Connection: Wafer, Lug, Flange

PN10/PN16, ANSI 125LB/150LB,5K/10K

Size:DN25-DN2400

Body:DI CI