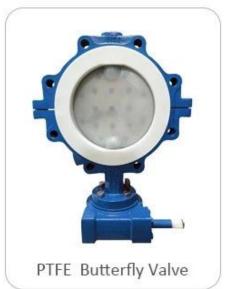

Size: DN50~DN600

Body: Ductile Iron

Disc: CF8, CF8M

Seat: PTFE

Connection: Wafer, Lug, Flange

BSEN 1092, DIN 2501, ANSI, JIS, AS2129

Size: DN50~DN600

Body: WCB

Disc: CF8 +PTFE, CF8 +PFA

Seat: PTFE

Connection: Wafer, Lug, Flange

Resilient seat butterfly valve

Resilient seat butterfly valve

Resilient seat butterfly valve

| PN10/PN16, ANSI 125LB/150LB,5K/10K | DΚ |
|------------------------------------|----|
|------------------------------------|----|