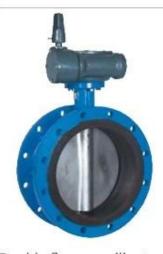

Size:DN25-DN2400

Body:DI CI

Disc: Stainless steel

Seat :EPDM, NBR, Viton

Connection: Wafer, Lug, Flange

PN10/PN16, ANSI 125LB/150LB,5K/10K

Size:DN25-DN2400

Body:DI CI

Size:DN25-DN2400

Body:DI CI

Disc: Stainless steel

Seat :EPDM, NBR, Viton

Connection: Wafer, Lug, Flange

PN10/PN16, ANSI 125LB/150LB, 5K/10K

Size:DN50-DN1000

Body:DI CI