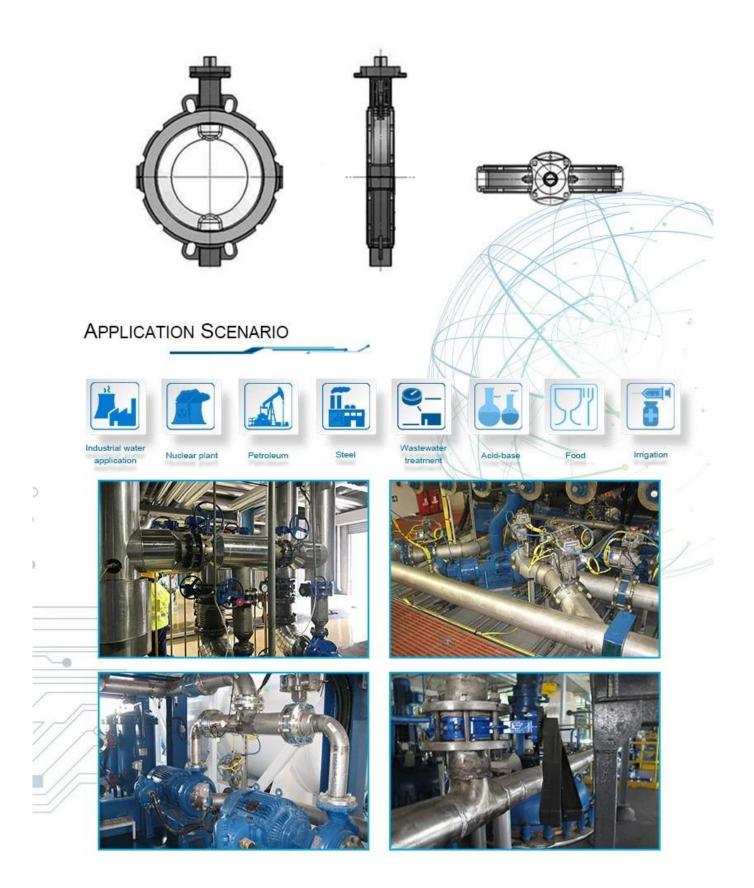

ron+PTFE

Seat: PTFE

Connection: Wafer, Lug, Flange



BSEN 1092, DIN 2501, ANSI, JIS, AS2129

Size: DN50~DN600

Body: WCB, CF8, CF8M

Disc: CF8+PTFE, CF8M+PTFE

Seat: PTFE

Connection: Wafer, Lug



Size: DN50~DN600

Body: WCB, CF8, CF8M

Disc: CF8+PTFE, CF8M+PTFE

Seat: PTFE

Connection: Wafer, Lug



PTFE Butterfly Valve

BSEN 1092, DIN 2501, ANSI, JIS, AS2129

Size: DN50~DN600

Body: Ductile Iron

Disc: CF8 , CF8M

Seat: PTFE

Connection: Wafer, Lug, Flange



| BSEN 1092,   | DIN 2501, ANSI, JIS, AS2129 |
|--------------|-----------------------------|
| Size: DN50°  | DN600                       |
| Body: WCB    |                             |
| Disc: CF8 +F | PTFE, CF8 +PFA              |
| Seat: PTFE   |                             |
| Connection   | : Wafer, Lug, Flange        |



## Our Factory





21 years of professional experience

03

Independent research and development team 28 top senior professional researchers

09

01

100% high level ex-factory inspection

2 years quality assurance, repair and replacement

## **Company Advantages**

50

04

06

4 factories

2 professional testing centers

High quality imported materials



I Business area: fluid control products, technology and environmental protection products.

Il Advanced CNC machining centers, professional process cells, wide-range welding equipment, automatic assembly lines and coating.

III China's standard reference unit, to participate in the development of relevant valve industry standards.

IV We have set up a research and development center in Houston, Texas, in the United States.

V Product