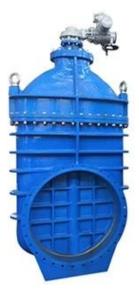

### FEATURES

- Double flange metal seated gate valve
- Size Range:DN50-DN2000
- Standard-ISO/BS/DIN/AWWA/API
- Tests Standard-BS EN 12266-1
- Body Ring-Bronze/SS420/SS304/SS316
- Body-Ductile Iron /Cast Iron/Stainless Steel /WCB
- Fusion bonded epoxy coating-min 300 microns