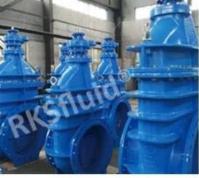

### FEATURES

- Double flange metal seated gate valve
- Size Range:DN50-DN2000
- Standard-ISO/BS/DIN/AWWA/API
- Tests Standard-BS EN 12266-1
- Body Ring-Bronze/SS420/SS304/SS316
- Body-Ductile Iron /Cast Iron/Stainless Steel /WCB
- Fusion bonded epoxy coating-min 300 microns

RELATED PRODUCTS

SMALL DIAMETER GATE VALVE DN50-DN300,PN10/16/25

METAL SEATED GATE VALVE DN350-DN600,PN10/16/25

LARGE DIAMETER METAL SEATED GATE VALVE DN700-DN2000,PN10/16/25