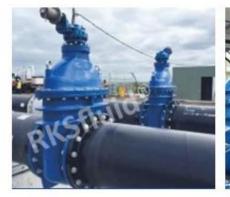

### FEATURES

- Double flange metal seated gate valve
- Size Range:DN50-DN2000
- Standard-ISO/BS/DIN/AWWA/API
- Tests Standard-BS EN 12266-1
- Body Ring-Bronze/SS420/SS304/SS316
- Body-Ductile Iron /Cast Iron/Stainless Steel /WCB
- Fusion bonded epoxy coating-min 300 microns

RELATED PRODUCTS

SMALL DIAMETER GATE VALVE DN50-DN300,PN10/16/25

METAL SEATED GATE VALVE DN350-DN600,PN10/16/25

LARGE DIAMETER METAL SEATED GATE VALVE DN700-DN2000,PN10/16/25