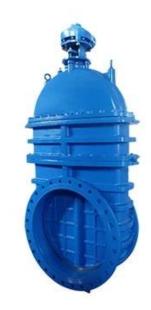

### FEATURES

- Double flange metal seated gate valve
- Size Range:DN50-DN2000
- Standard-ISO/BS/DIN/AWWA/API
- Tests Standard-BS EN 12266-1
- Body Ring-Bronze/SS420/SS304/SS316
- Body-Ductile Iron /Cast Iron/Stainless Steel /WCB
- Fusion bonded epoxy coating-min 300 microns