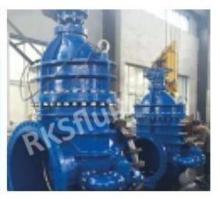

### FEATURES

- Double flange metal seated gate valve
- Size Range:DN50-DN2000
- Standard-ISO/BS/DIN/AWWA/API
- Tests Standard-BS EN 12266-1
- Body Ring-Bronze/SS420/SS304/SS316
- Body-Ductile Iron /Cast Iron/Stainless Steel /WCB
- Fusion bonded epoxy coating-min 300 microns

RELATED PRODUCTS

SMALL DIAMETER GATE VALVE DN50-DN300,PN10/16/25

METAL SEATED GATE VALVE DN350-DN600,PN10/16/25

LARGE DIAMETER METAL SEATED GATE VALVE DN700-DN2000,PN10/16/25