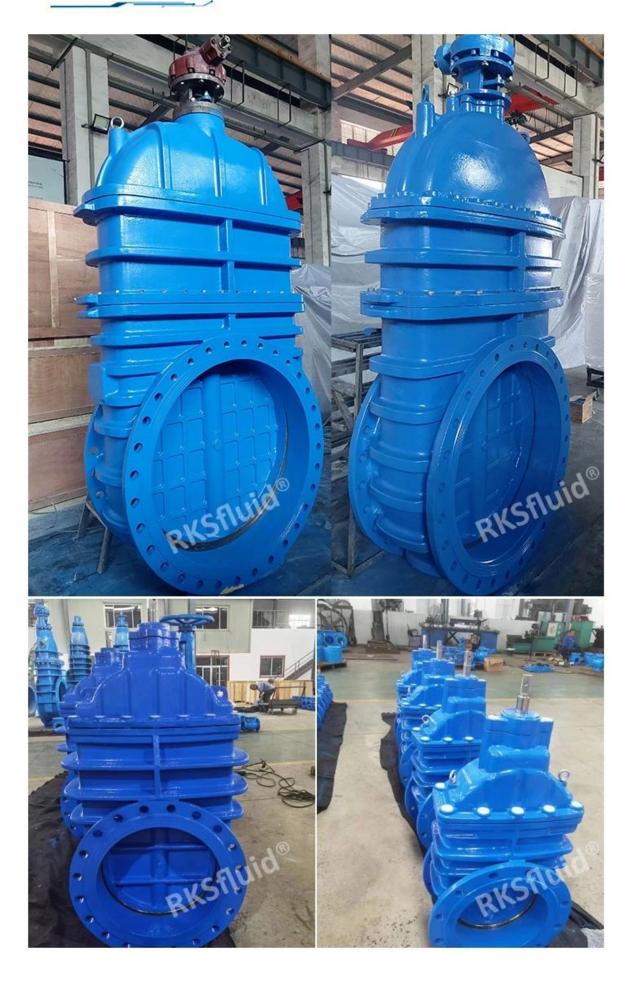

### DESIGN FEATURES

### FEATURES

- Double flange metal seated gate valve
- Size Range:DN50-DN2000
- Standard-ISO/BS/DIN/AWWA/API
- Tests Standard-BS EN 12266-1
- Body Ring-Bronze/SS420/SS304/SS316
- Body-Ductile Iron /Cast Iron/Stainless Steel /WCB
- Fusion bonded epoxy coating-min 300 microns

RELATED PRODUCTS

SMALL DIAMETER GATE VALVE DN50-DN300,PN10/16/25

METAL SEATED GATE VALVE DN350-DN600,PN10/16/25

LARGE DIAMETER METAL SEATED GATE VALVE DN700-DN2000,PN10/16/25