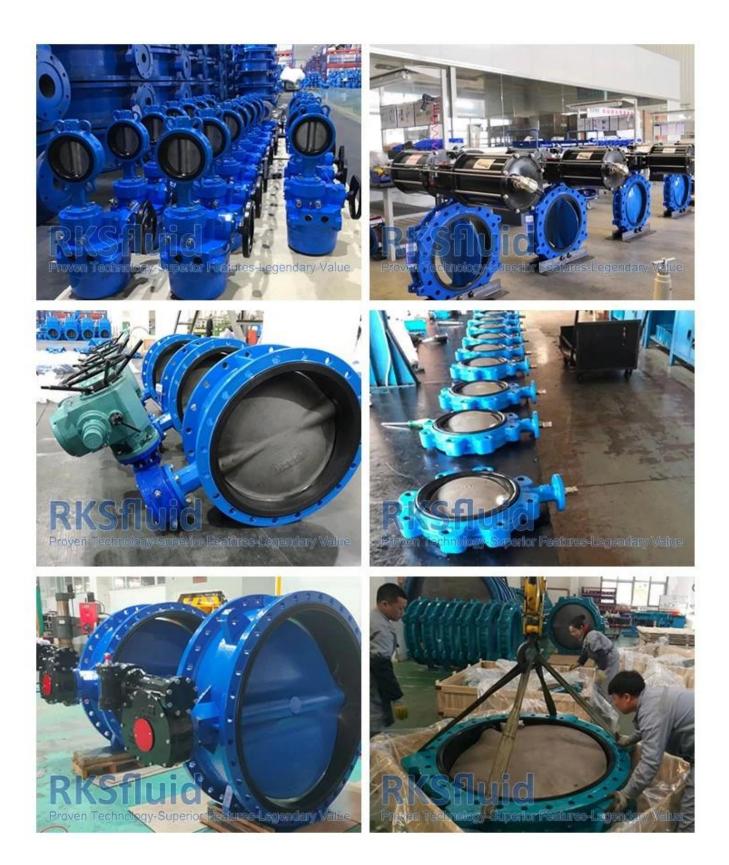

### Q: What's your productive capacity?

A: RKSfluid has four plants that can provide the products you need.