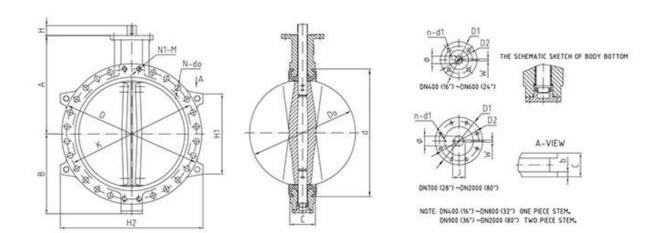

Soft sleeve seated butterfly valve is Wafer pattern with flanges ,the face to face is EN558-1 20 series as wafer type.

Characteristics:

1.Correcting holes are made on flange according to standard, easy correcting during the installation.

2.Through-out bolt or one-side bolt used. Easy replacing and maintenance.

3. The soft sleeve seat can isolate the body from media.

| Size              | DN32 - DN2400 [[NPS1 1/4-NPS96]          |
|-------------------|------------------------------------------|
| Pressure ratings  | PN6 - PN10 - PN16 (Class 150)            |
| Temperature range | -40°C-+120°C                             |
| Material          | Ductile iron, Stainless steel etc.       |
| Seat material     | NBR, EPDM, Nature rubber, Silicon, Viton |
| Connection        | Wafer, Lug, U-Section,Double flange      |