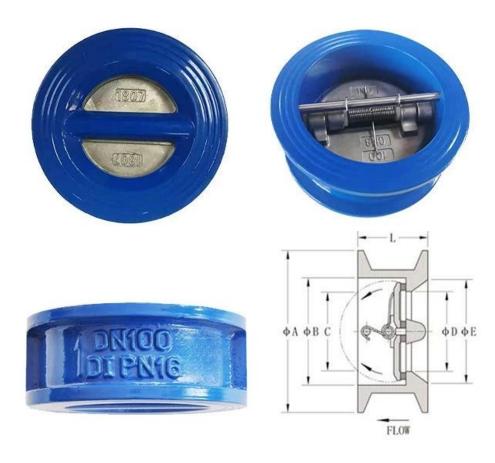

<u>Wafer dual plate check valves</u>, have two springs loaded half-moon shaped discs that rotate around their shaft. They are designed to automatically prevent back-flow in

systems where it is desirable to permit flow in one direction and prevent flow in the opposite direction.

I - Light weight, compact structure, easy maintenance.

II - The valve plate adopts clamp type, which can close automatically under the moment of elastic force of spring.

III - Because of the speed of closing action, can prevent the medium flow back.

IV - The valve body structure size is small, rigidity is good.

V - The valve can be safely and conveniently used for horizontal and vertical installation.

#### GENERAL APPLICATIONS

- Water Treatment
- HVAC
- Irrigation System
- Pumping
- Smart Water Control
- Power Station
- Desalination
- Food Industry
- Mining
- Petrochemical
- Coal Chemical Industry

| DIMENSIONS |     |     |     |     |     |     |        |
|------------|-----|-----|-----|-----|-----|-----|--------|
| DN         | А   | В   | С   | D   | E   | L   | Weight |
| 40         | 92  | 65  | 49  | 48  | 59  | 43  | 0,8    |
| 50         | 107 | 65  | 49  | 48  | 59  | 43  | 1,3    |
| 65         | 127 | 80  | 63  | 60  | 78  | 46  | 1,6    |
| 80         | 142 | 94  | 69  | 70  | 91  | 64  | 2,8    |
| 100        | 162 | 117 | 97  | 88  | 110 | 64  | 4,0    |
| 125        | 192 | 145 | 121 | 115 | 142 | 70  | 5,5    |
| 150        | 218 | 170 | 145 | 134 | 170 | 76  | 8,0    |
| 200        | 273 | 224 | 197 | 182 | 222 | 89  | 13,5   |
| 250        | 328 | 265 | 234 | 223 | 264 | 114 | 24,4   |
| 300        | 378 | 310 | 284 | 260 | 310 | 114 | 33,0   |
| 350        | 438 | 360 | 333 | 300 | 360 | 127 | 46,3   |
| 400        | 489 | 410 | 379 | 355 | 414 | 140 | 62,0   |
| 450        | 539 | 450 | 415 | 382 | 450 | 152 | 100,0  |
| 500        | 594 | 505 | 472 | 435 | 505 | 152 | 107,0  |
| 600        | 695 | 624 | 579 | 536 | 605 | 178 | 158,0  |