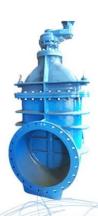

### FEATURES:

- Double flange metal seated gate valve
- ♦ Size Range: DN50-DN2000
- Standard -ISO / BS /DIN / AWWA /API
- Tests Standard-BS EN 12266-1
- Body Ring-Bronze /SS420 /SS304 /SS316
- Disc Ring-Bronze /SS420 /SS304 /SS316
- Stem-Stainless Steel SS420 /SS431 /SS316
- ♦ Body-Ductile Iron / Cast Iron/Stainless Steel /WCB
- ◆ Disc-Ductle Iron /Cast Iron/Stainless Steel /WCB
- ◆ Fusion bonded epoxy coating-min 300 microns

DN50 - DN300, PN10 / 16 /25

RKS METAL SEATED GATE VALVE DN350 - DN600, PN10 / 16 /25

DN700 - DN2000, PN10 / 16 /25