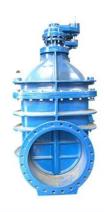

### FEATURES:

- Double flange metal seated gate valve
- ♦ Size Range: DN50-DN2000
- Standard -ISO / BS /DIN / AWWA /API
- Tests Standard-BS EN 12266-1
- Body Ring-Bronze /SS420 /SS304 /SS316
- Disc Ring-Bronze /SS420 /SS304 /SS316
- Stem-Stainless Steel SS420 /SS431 /SS316
- ♦ Body-Ductile Iron / Cast Iron/Stainless Steel /WCB
- ◆ Disc-Ductle Iron /Cast Iron/Stainless Steel /WCB
- ◆ Fusion bonded epoxy coating-min 300 microns

DN50 - DN300, PN10 / 16 /25

RKS METAL SEATED GATE VALVE DN350 - DN600, PN10 / 16 /25

DN700 - DN2000, PN10 / 16 /25