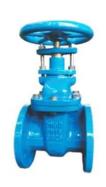

### FEATURES:

- Double flange metal seated gate valve
- ♦ Size Range: DN50-DN2000
- Standard -ISO / BS /DIN / AWWA /API
- Tests Standard-BS EN 12266-1
- Body Ring-Bronze /SS420 /SS304 /SS316
- Disc Ring-Bronze /SS420 /SS304 /SS316
- Stem-Stainless Steel SS420 /SS431 /SS316
- ♦ Body-Ductile Iron / Cast Iron/Stainless Steel /WCB
- ◆ Disc-Ductle Iron /Cast Iron/Stainless Steel /WCB
- ◆ Fusion bonded epoxy coating-min 300 microns

DN50 - DN300, PN10 / 16 /25

RKS METAL SEATED GATE VALVE DN350 - DN600, PN10 / 16 /25

DN700 - DN2000, PN10 / 16 /25