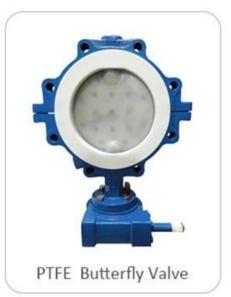

Body:Ductile Iron

Disc:Ductile Iron+PTFE

Seat: PTFE

Connection: Wafer, Lug, Flange

BSEN 1092, DIN 2501, ANSI, JIS, AS2129

Size: DN50~DN600

Body: Ductile Iron

Disc: Ductile Iron+PTFE