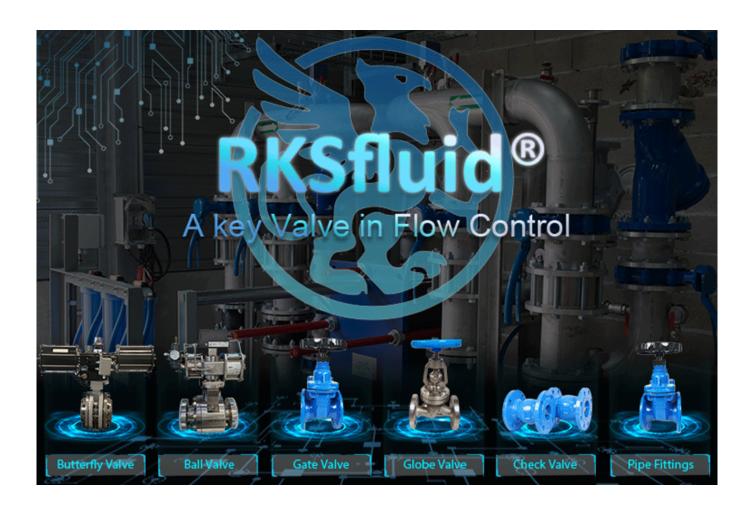

Resilient seat butterfly valve

Resilient seat butterfly valve

Resilient seat butterfly valve

| PN10/PN16, ANSI | 125LB/150LB,5K/10K |
|-----------------|--------------------|
|-----------------|--------------------|

Size:DN25-DN2400

Body:DI CI

Disc: Stainless steel

Seat :EPDM, NBR, Viton

Connection: Wafer, Lug, Flange

PN10/PN16, ANSI 125LB/150LB,5K/10K

Size:DN25-DN2400

Body:DI CI