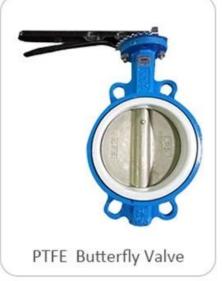

Body: Ductile Iron

Disc: CF8, CF8M

Seat: PTFE

Connection: Wafer, Lug, Flange

BSEN 1092, DIN 2501, ANSI, JIS, AS2129

Size: DN50~DN600

Body: WCB

Disc: CF8 +PTFE, CF8 +PFA