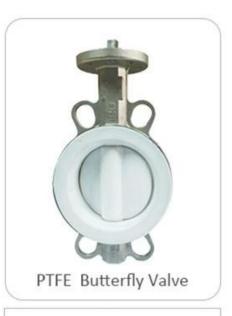

Seat: PTFE

Connection: Wafer, Lug, Flange

BSEN 1092, DIN 2501, ANSI, JIS, AS2129

Size: DN50~DN600

Body: WCB, CF8, CF8M

Disc: CF8+PTFE, CF8M+PTFE

Seat: PTFE

Connection: Wafer, Lug