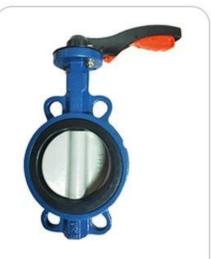

Disc: DI+ Nylon

Seat :EPDM, NBR, Viton

Connection: Wafer, Lug, Flange

PN10/PN16, ANSI 125LB/150LB,5K/10K

Size:DN25-DN2400

Body:DI CI

Disc: Stainless steel

Seat :EPDM, NBR, Viton

Connection: Wafer, Lug, Flange

Resilient seat butterfly valve

Double flange resilient seat butterfly valve

Short-neck butterfly valve for petroleum

| PN10/PN16, ANSI 125LB/150LB,5K/10K |
|------------------------------------|
|------------------------------------|