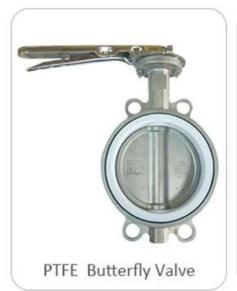

BSEN 1092, DIN 2501, ANSI, JIS, AS2129

Size: DN50~DN600

Body: WCB, CF8, CF8M

Disc: CF8+PTFE, CF8M+PTFE

Seat: PTFE

Connection: Wafer, Lug

BSEN 1092, DIN 2501, ANSI, JIS, AS2129

Size: DN50~DN600