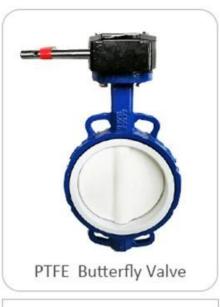

Body:Ductile Iron

Disc:Ductile Iron+PTFE

Seat: PTFE

Connection: Wafer, Lug, Flange

BSEN 1092, DIN 2501, ANSI, JIS, AS2129

Size: DN50~DN600

Body: Ductile Iron

Disc: Ductile Iron+PTFE