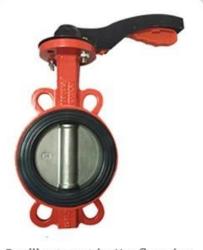

Connection: Wafer, Lug, Flange

Resilient seat butterfly valve

Double flange resilient seat butterfly valve

Short-neck butterfly valve for petroleum

| PN10/PN16, ANSI 125LB/150LB,5K/10K |
|------------------------------------|
|------------------------------------|

Size:DN25-DN2400

Body:DI CI

Disc: Stainless steel

Seat :EPDM, NBR, Viton

Connection: Wafer, Lug, Flange

PN10/PN16, ANSI 125LB/150LB, 5K/10K

Size:DN50-DN1000

Body:DI CI