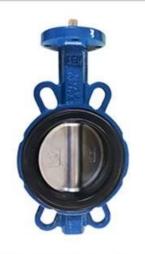

Size:DN25-DN2400

Body:DI CI

Disc: Stainless steel

Seat :EPDM, NBR, Viton

Connection: Wafer, Lug, Flange

PN10/PN16, ANSI 125LB/150LB,5K/10K

Size:DN25-DN2400

Body:DI CI

Disc: DI+ Nylon

Seat :EPDM, NBR, Viton

Connection: Wafer, Lug, Flange

PN10/PN16, ANSI 125LB/150LB,5K/10K

Size:DN25-DN2400

Body:DI CI

Disc: Stainless steel

Seat :EPDM, NBR, Viton