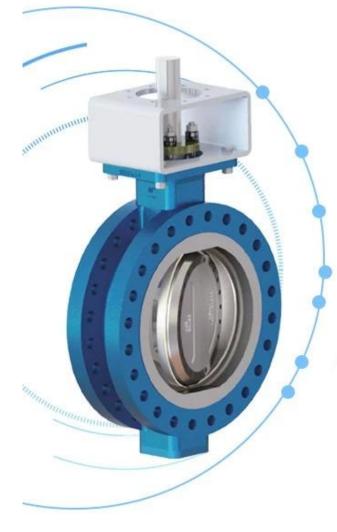

# DESIGN FEATURES

1.Elastic stainless steel sealing
ring, "0"leakage
2.Fireproof structural design, blow-out
proof stems
3.Auto welding plasma powder surfacing
valve seat
4.Hollow design, reduces flow resistance
5.Interchangeable DSS entity seal / multiple-piece
6.stainless and graphite seal

7.ISO5211 Mounting platform, simple connection