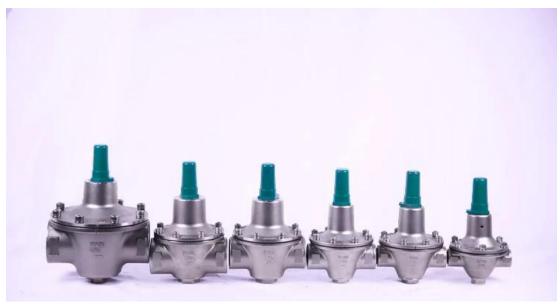

It is using for pipeline systems need to provide a stable pressure to users.

The Model D20E Pressure Reducing Valve automatically reduces a higher inlet pressure to a stable lower outlet pressure, even if changing flow rate and/or varying inlet pressure.

Change of outlet pressure/change of inlet pressure < 0.1

The setting pressure can be adjusted by adjusting the screw, and when there is no user using water at the outlet end, it is immediately closed to achieve hydrostatic sealing.

Regulation accuracy:+/-10%

Outlet pressure must higher than 1bar.

Size[]1/2"-2" PN10/16/25
Outlet pressure range[]1.5-7.0 bar
Material Option[]SUS304/SUS316/SAF2205/Bronze
Seals[]NBR/EPDM/HNBR
Product standard[]EN1567 ASSE 1003