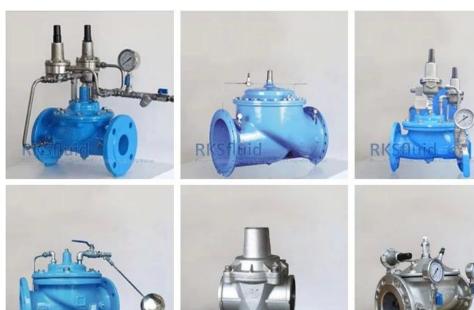

It is using for pipeline systems need to provide a stable pressure to users.

The Model D20E Pressure Reducing Valve automatically reduces a higher inlet pressure to a stable lower outlet pressure, even if changing flow rate and/or varying inlet pressure.

Change of outlet pressure/change of inlet pressure < 0.1

The setting pressure can be adjusted by adjusting the screw, and when there is no user using water at the outlet end, it is immediately closed to achieve hydrostatic sealing.

Regulation accuracy:+/-10%

Outlet pressure must higher than 1bar.

Size[]1/2"-2" PN10/16/25
Outlet pressure range[]1.5-7.0 bar
Material Option[]SUS304/SUS316/SAF2205/Bronze
Seals[]NBR/EPDM/HNBR
Product standard[]EN1567 ASSE 1003