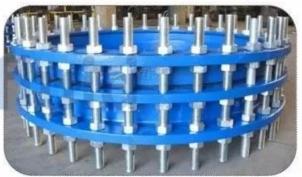

#### HIGHLY CUSTOMIZABLE

ALIMAN MARIAN MA

According to customer requirements

#### OPTIMAL SEALING

- AWWA-C219 absolutely leakproof
- Internal ebonite rubber lining

- Longitudinal adjustment of +/- 25mm
- Super large Dia & Even pressures up to 100 bar
- Cost-effective, alternative for duplex stainless steel on desalination application

#### APPLICATION

- · Perfect solution for all standard and nonstandard applications in challenging famous projects worldwide
- Desalination, water pipes and various application