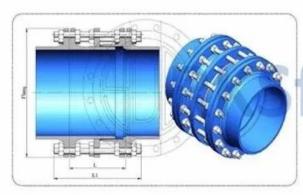

#### HIGHLY CUSTOMIZABLE

ALIMAN MARIAN MA

According to customer requirements

#### OPTIMAL SEALING

- AWWA-C219 absolutely leakproof
- Internal ebonite rubber lining

- Longitudinal adjustment of +/- 25mm
- Super large Dia & Even pressures up to 100 bar
- Cost-effective, alternative for duplex stainless steel on desalination application

#### APPLICATION

- · Perfect solution for all standard and nonstandard applications in challenging famous projects worldwide
- Desalination, water pipes and various application