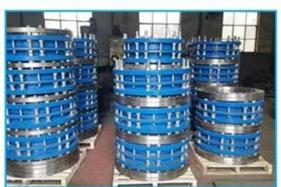

### OPTIMAL SEALING

- AWWA-C219 absolutely leakproof
- Internal ebonite rubber lining

- Longitudinal adjustment of +/- 25mm
- Super large Dia & Even pressures up to 100 bar
- Cost-effective, alternative for duplex stainless steel on desalination application

## APPLICATION

- · Perfect solution for all standard and nonstandard applications in challenging famous projects worldwide
- Desalination, water pipes and various application