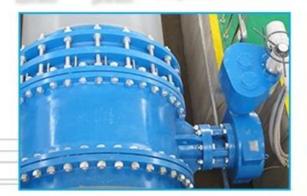

### OPTIMAL SEALING

- AWWA-C219 absolutely leakproof
- Internal ebonite rubber lining

- Longitudinal adjustment of +/- 25mm
- Super large Dia & Even pressures up to 100 bar
- Cost-effective, alternative for duplex stainless steel on desalination application

## APPLICATION

- · Perfect solution for all standard and nonstandard applications in challenging famous projects worldwide
- Desalination, water pipes and various application

#### **DURABLE**

- ANTI-CORROSION
- Thickness: Epoxy powder coating of 150-200μm
- Temperature: Spraying temperature over 200 ℃. Doesn't fade, even wipe with diethyl ether

#### MATERIAL

· Epoxy powder:

- WRAS, KTW-W270, ACS approved materials
- Cast iron: nodularity over 95%!
- Bolts, nuts & washers: Hot Dip Galvanized or Stainless Steel AISI316-A4