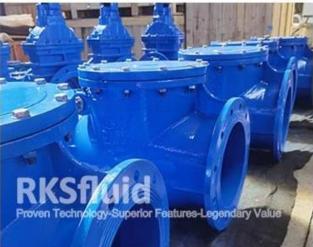

<u>Swing check valve</u> is mounted with a disc that swings on a hinge or shaft. The disc swings off the seat to allow forward flow and when the flow is stopped, the disc swings back onto the seat to block reverse flow.

Swing check valves are available in both resilient and metal sealing. It's normally recommended for water and wastewater systems applications because of the simple construction, low pressure drop across the valve, and field service ability.