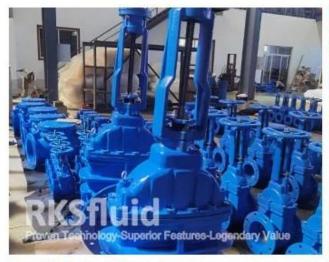

<u>Swing check valve</u> is mounted with a disc that swings on a hinge or shaft. The disc swings off the seat to allow forward flow and when the flow is stopped, the disc swings back onto the seat to block reverse flow.

Swing check valves are available in both resilient and metal sealing. It's normally recommended for water and wastewater systems applications because of the simple construction, low pressure drop across the valve, and field service ability.

# **APPLICATION SCENARIO**

















Industrial water application

Power plant

Sea water desalination

Water treatment

Water supply and drainage

HAVC

Food and drug Water transport









## COMPANY INFORMATION



I Business area: fluid control products, technology and environmental protection products.

II Advanced CNC machining centers, professional process cells, wide-range welding equipment, automatic assembly lines and coating.

**I** China's standard reference unit, to participate in the development of relevant valve industry standards. ■

IV We have set up a research and development center in Houston, Texas, in the United States.

V Product Standard: GB, German Standard, American Standard, TUV CE, ISO 9001, ADWO-2000, TS, PED, WRC WRAS, KTW, API 6D, API609.

VI Main production: butterfly valve, ball valve, gate valve, check valve, globe valves, pipe fittings, manual / pneumatic / electric actuator, valve parts.



### **COMPANY EXHIBITION**



# COMPANY QUALI