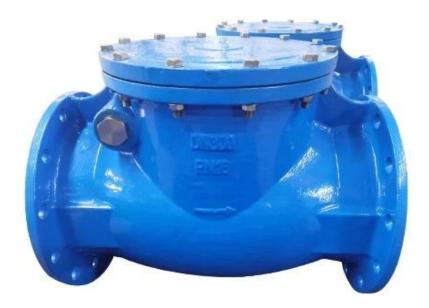

<u>Swing check valve</u> is mounted with a disc that swings on a hinge or shaft. The disc swings off the seat to allow forward flow and when the flow is stopped, the disc swings back onto the seat to block reverse flow.

Swing check valves are available in both resilient and metal sealing. It's normally recommended for water and wastewater systems applications because of the simple construction, low pressure drop across the valve, and field service ability.