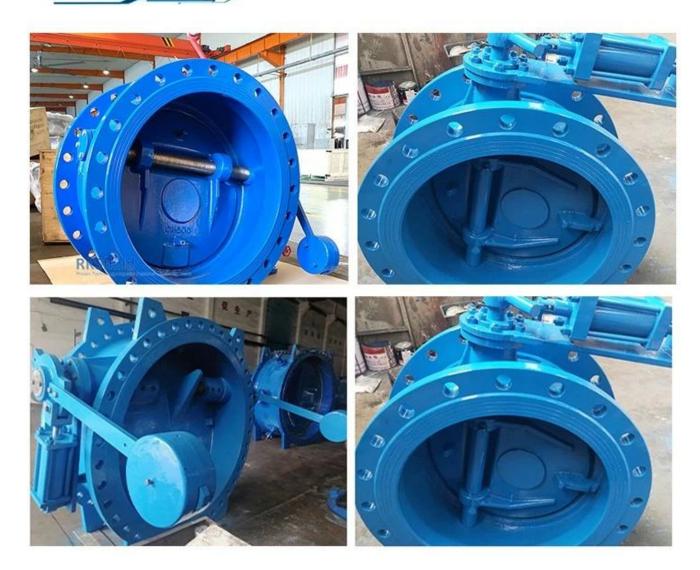

#### **Features**

- Size range DN100-1200mm
- · Standard-ISO/ BS/DIN /AWWA/API
- Tests standard-BS EN 12266-1
- Body-Ductile Iron/Cast Iron/Stainless Steel/WCB
- Body Ring-SS420/SS304/SS316
- Disc Ring-EPDM
- · Shaft-420/S5431/SS316
- · Fusion bonded epoxy coating- Min 300 Microns

This series tilting check valves are suitable to be used at the exit of the pump whose medium is water.It is used to prevent or reduce medium back from water hammer.So it can protect the pipeline system.Suitable temperature ≤80°C