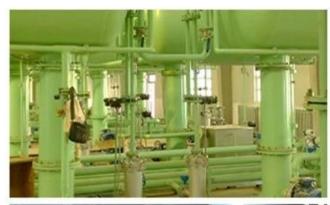

#### **Features**

- Size range DN100-1200mm
- · Standard-ISO/ BS/DIN /AWWA/API
- Tests standard-BS EN 12266-1
- Body-Ductile Iron/Cast Iron/Stainless Steel/WCB
- Body Ring-SS420/SS304/SS316
- Disc Ring-EPDM
- · Shaft-420/S5431/SS316
- · Fusion bonded epoxy coating- Min 300 Microns

This series tilting check valves are suitable to be used at the exit of the pump whose medium is water.It is used to prevent or reduce medium back from water hammer.So it can protect the pipeline system.Suitable temperature ≤80°C





# APPLICATION SCENARIO



















Industrial water application

Power plant

Sea water desalination

Water treatment

Water supply and drainage

HAVC

Food and drug Water transport









## COMPANY FACTORY



I Business area: fluid control products, technology and environmental protection products.

Il Advanced CNC machining centers, professional process cells, wide-range welding equipment, automatic assembly lines and coating.

III China's standard reference unit, to participate in the development of relevant valve industry standards.

IV We have set up a research and development center in Houston, Texas, in the United States.

V Product Standard: GB, German Standard, American Standard, TUV CE, ISO 9001, ADWO-2000, TS, PED, WRC WRAS, KTW, API 6D, API609.

VI Main production: butterfly valve, ball valve, gate valve, check valve, globe valves, pipe fittings, manual / pneumatic / electric actuator, valve parts.

## COMPANY INFORMATION

























# COMPA