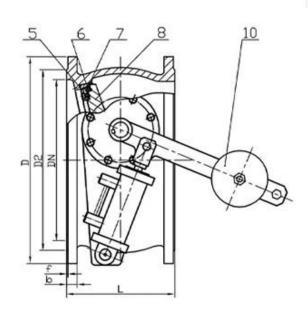

#### **Features**

- Size range DN100-1200mm
- · Standard-ISO/ BS/DIN /AWWA/API
- Tests standard-BS EN 12266-1
- Body-Ductile Iron/Cast Iron/Stainless Steel/WCB
- Body Ring-SS420/SS304/SS316
- Disc Ring-EPDM
- · Shaft-420/S5431/SS316
- · Fusion bonded epoxy coating- Min 300 Microns

This series tilting check valves are suitable to be used at the exit of the pump whose medium is water.It is used to prevent or reduce medium back from water hammer.So it can protect the pipeline system.Suitable temperature ≤80°C