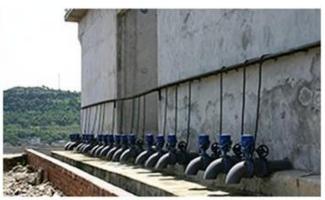

#### **Features**

- Size range DN100-1200mm
- · Standard-ISO/ BS/DIN /AWWA/API
- Tests standard-BS EN 12266-1
- Body-Ductile Iron/Cast Iron/Stainless Steel/WCB
- Body Ring-SS420/SS304/SS316
- Disc Ring-EPDM
- · Shaft-420/S5431/SS316
- · Fusion bonded epoxy coating- Min 300 Microns

This series tilting check valves are suitable to be used at the exit of the pump whose medium is water.It is used to prevent or reduce medium back from water hammer.So it can protect the pipeline system.Suitable temperature ≤80°C





# APPLICATION SCENARIO



















Industrial water application

Power plant

Sea water desalination

Water treatment

Water supply and drainage

HAVC

Food and drug Water transport









## COMPANY FACTORY



I Business area: fluid control products, technology and environmental protection products.

Il Advanced CNC machining centers, professional process cells, wide-range welding equipment, automatic assembly lines and coating.

III China's standard reference unit, to participate in the development of relevant valve industry standards.

IV We have set up a research and development center in Houston, Texas, in the United States.

V Product Standard: GB, German Standard, American Standard, TUV CE, ISO 9001, ADWO-2000, TS, PED, WRC WRAS, KTW, API 6D, API609.

VI Main production: butterfly valve, ball valve, gate valve, check valve, globe valves, pipe fittings, manual / pneumatic / electric actuator, valve parts.

## COMPANY INFORMATION

























# COMPANY