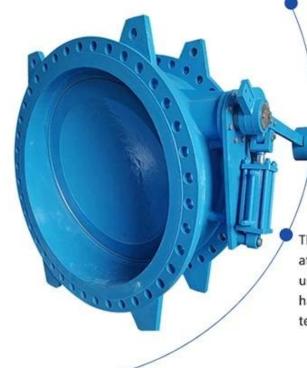

#### **Features**

- Size range DN100-1200mm
- · Standard-ISO/ BS/DIN /AWWA/API
- Tests standard-BS EN 12266-1
- Body-Ductile Iron/Cast Iron/Stainless Steel/WCB
- Body Ring-SS420/SS304/SS316
- Disc Ring-EPDM
- · Shaft-420/S5431/SS316
- · Fusion bonded epoxy coating- Min 300 Microns

This series tilting check valves are suitable to be used at the exit of the pump whose medium is water.It is used to prevent or reduce medium back from water hammer.So it can protect the pipeline system.Suitable temperature ≤80°C