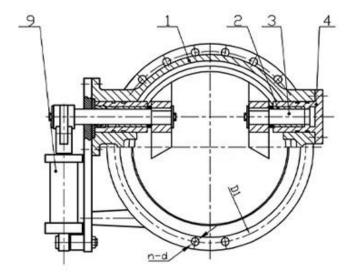

#### **Features**

- Size range DN100-1200mm
- · Standard-ISO/ BS/DIN /AWWA/API
- Tests standard-BS EN 12266-1
- Body-Ductile Iron/Cast Iron/Stainless Steel/WCB
- Body Ring-SS420/SS304/SS316
- Disc Ring-EPDM
- · Shaft-420/S5431/SS316
- · Fusion bonded epoxy coating- Min 300 Microns

This series tilting check valves are suitable to be used at the exit of the pump whose medium is water.It is used to prevent or reduce medium back from water hammer.So it can protect the pipeline system.Suitable temperature ≤80°C