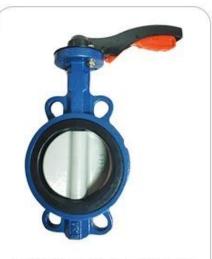

Disc: DI+ Nylon

Seat :EPDM, NBR, Viton

Connection: Wafer, Lug, Flange

PN10/PN16, ANSI 125LB/150LB,5K/10K

Size:DN25-DN2400

Body:DI CI

Disc: Stainless steel

Seat :EPDM, NBR, Viton