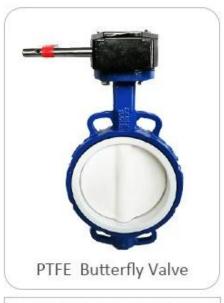

Seat: PTFE

Connection: Wafer, Lug, Flange

BSEN 1092, DIN 2501, ANSI, JIS, AS2129

Size: DN50~DN600

Body: Ductile Iron

Disc: Ductile Iron+PTFE

Seat: PTFE

Connection: Wafer, Lug, Flange