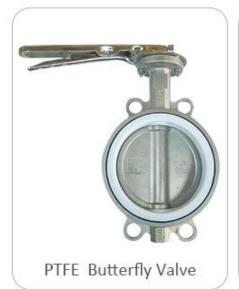

Seat: PTFE

Connection: Wafer, Lug, Flange

BSEN 1092, DIN 2501, ANSI, JIS, AS2129

Size: DN50~DN600

Body: Ductile Iron

Disc: Ductile Iron+PTFE

Seat: PTFE

Connection: Wafer, Lug, Flange