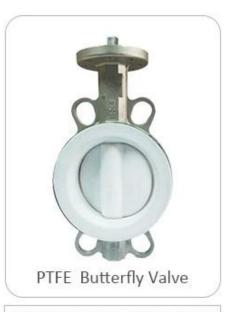

Seat: PTFE

Connection: Wafer, Lug, Flange

BSEN 1092, DIN 2501, ANSI, JIS, AS2129

Size: DN50~DN600

Body: Ductile Iron

Disc: Ductile Iron+PTFE

Seat: PTFE

Connection: Wafer, Lug, Flange