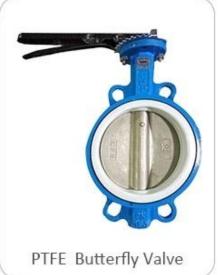

Seat: PTFE

Connection: Wafer, Lug, Flange

BSEN 1092, DIN 2501, ANSI, JIS, AS2129

Size: DN50~DN600

Body: Ductile Iron

Disc: Ductile Iron+PTFE

Seat: PTFE

Connection: Wafer, Lug, Flange