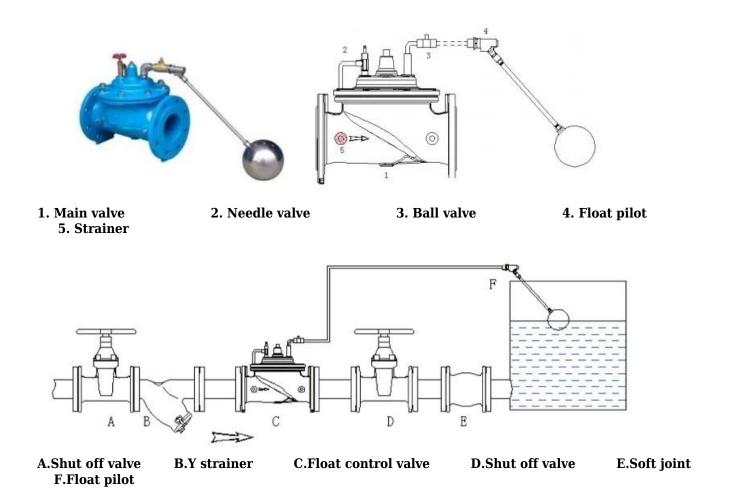

The Float Valve is a non-modulating valve That accurately controls the liquid level in tanks. This valve is designed to open fully when the liquid level reaches a preset low point, and close drip-tight when the level reaches a preset high point. The float pilot is remotely installed inside of reservoir.

This is a hydraulically operated, diaphragm valve with the pilot Control and float mechanism mounted on the cover of the main valve.