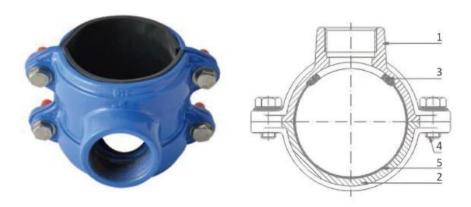

| NO. Name | Material | Standard |
|----------|----------|----------|
|----------|----------|----------|

| 1   | Body                   | GGG50               | EN1563      |
|-----|------------------------|---------------------|-------------|
| 2   | Body cover             | GGG50               | EN1563      |
| 3/5 | Rubber Ring            | EPDM                | ISO4633     |
| 4   | Bolt                   | Stainless steel 304 | ISO898      |
|     | Anti-corrosion Coating | Epoxy Resin         | BS EN 14901 |