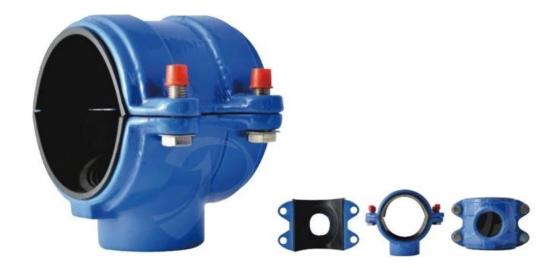

- 1. This product is specially designed for connecting PVC tubes. The connect range is from DN50-DN315. The customer has some special requirements for the product that can also be designed and manufactured to meet customer requirements.
- 2. The simplicity and versatility of this product makes the product very easy to install and the entire line can be installed in a stressful manner. It eliminates the need to shut down the entire line during the entire product installation without the interruption for pipeline, can bring great convenience to customers.
- 3. Product design and manufacturing in accordance with ISO 9001:2008 system, we use ductile iron material as the main body of product, surface corrosion materials through the most stringent WRAS certification, So it can be used for drinking water well.
- 4. We provide EPDM, NBR, SBR, nuts and bolts for carbon steel and stainless steel, etc., and long-term anti-rust protection. For this product we provide excellent protection from transportation, warehousing, site and corrosion damage.

| NO. Name | Material | Standard |
|----------|----------|----------|
|----------|----------|----------|

| 1   | Body                   | GGG50               | EN1563      |
|-----|------------------------|---------------------|-------------|
| 2   | Body cover             | GGG50               | EN1563      |
| 3/5 | Rubber Ring            | EPDM                | ISO4633     |
| 4   | Bolt                   | Stainless steel 304 | ISO898      |
|     | Anti-corrosion Coating | Epoxy Resin         | BS EN 14901 |