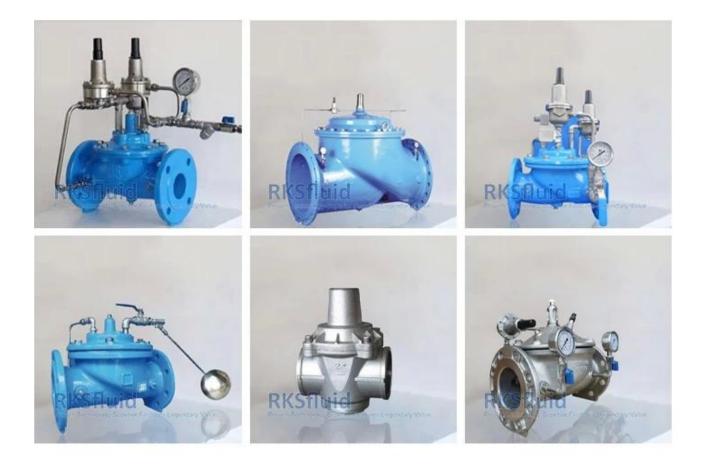

#### **Optional Features :**

- 1. ball valve
- 2. Pressure Gauge
- 3. Position indicator
- 4. limit Switch

| DN  | L   | H2  | H1  | W   | Port |
|-----|-----|-----|-----|-----|------|
| 40  | 230 | 139 | 85  | 173 | 3/8" |
| 50  | 230 | 139 | 85  | 173 | 3/8" |
| 65  | 290 | 159 | 95  | 198 | 3/8" |
| 80  | 310 | 179 | 102 | 226 | 3/8" |
| 100 | 350 | 214 | 112 | 265 | 1/2" |
| 125 | 400 | 278 | 127 | 307 | 1/2" |
| 150 | 480 | 333 | 145 | 351 | 1/2" |
| 200 | 600 | 600 | 172 | 436 | 3/4" |
| 250 | 730 | 730 | 205 | 524 | 1"   |
| 300 | 850 | 850 | 232 | 606 | 1?"  |

#### Hightlights

- 1. Fully Bore with seat diameter as DN+2 mm
- 2. Stable working even if the flow close to Zero
- 3. High performance and strength Nylon enforce diaphragm
- 4. One Million cycle test and  $64\ bar$  burst test
- 5. Fully bore (FB), Reduce bore (RB) and Anti-Cavitation Device(ACD)
- 6. Higher than standard product test,
- 6.1 Seat test : 1.1 \* PN + 1 Bar
- 6.2 Strength test : 1.5 \* PN + 1 Bar

6.3 Low pressure sealing test: 0.2 Bar

- 7. Automatic computer test with 1000 Hz Sensor
- 8. Smart control valve and Solution system