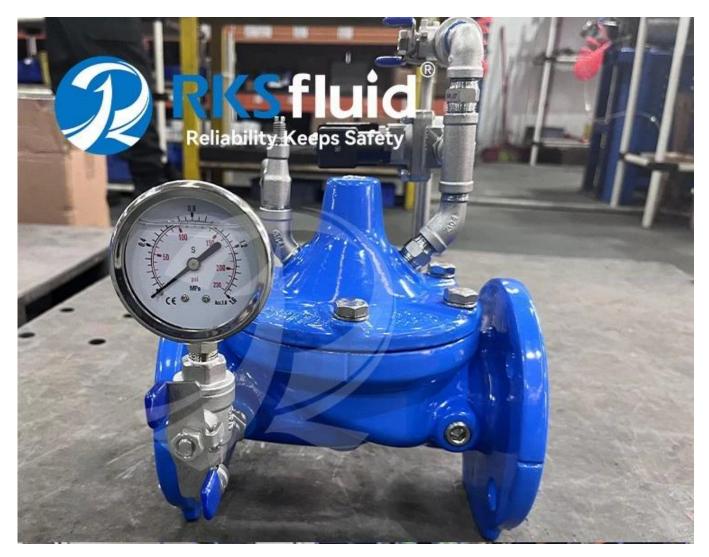

The inlet and outlet end of the main value are equipped with a solenoid value to the upper cavity, which can fully open the main value and reduce the pressure loss caused by back pressure. Also It can keep the main value opening in a fixed position.

Main Valve
Restriction
Needle Valve
Pressure Reducing Pilot
Ball Valve
Strainer

#### **Optional Features :**

- 1. ball valve
- 2. Pressure Gauge
- 3. Position indicator
- 4. limit Switch

| DN  | L   | H2  | H1  | W   | Port |
|-----|-----|-----|-----|-----|------|
| 40  | 230 | 139 | 85  | 173 | 3/8" |
| 50  | 230 | 139 | 85  | 173 | 3/8" |
| 65  | 290 | 159 | 95  | 198 | 3/8" |
| 80  | 310 | 179 | 102 | 226 | 3/8" |
| 100 | 350 | 214 | 112 | 265 | 1/2" |
| 125 | 400 | 278 | 127 | 307 | 1/2" |
| 150 | 480 | 333 | 145 | 351 | 1/2" |
| 200 | 600 | 600 | 172 | 436 | 3/4" |
| 250 | 730 | 730 | 205 | 524 | 1"   |
| 300 | 850 | 850 | 232 | 606 | 1?"  |