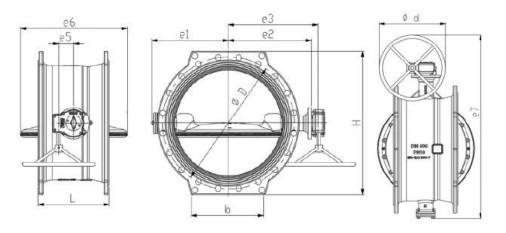

Response 24 hours on line with every day

| Size                 | DN200-DN1800                                                                                                                                       |
|----------------------|----------------------------------------------------------------------------------------------------------------------------------------------------|
| Pressure Ratings     | PN10 PN16 PN25 PN40                                                                                                                                |
| Material             | Ductile Iron                                                                                                                                       |
| Suitable temperature | -10°C - +60°C                                                                                                                                      |
| Design Standards     | EN 593 and EN1074-1/2                                                                                                                              |
| Face-to-face         | EN558 series 13 and series 14                                                                                                                      |
| Application          | Water Treatment, HVAC, Irrigation System, Pumping, Smart Water Control, Power Station, Desalination, Food Industry, Mining, Coal Chemical Industry |