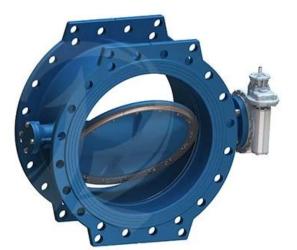

New **double eccentric butterfly valve** represents the essence of an efficient butterfly valve designed for when economy is a high priority.

ATHENA is functional and reliable, providing reduced complexity.

It covers the needs in standard applicatins for drinking water in terms of design, materials and standards.

 We provides the most competitive solutions with the most professional technical support, the most comprehensive quality management and the most premium customer service.
we promise products warranty 24 months.

Response 24 hours on line with every day

| Size                 | DN200-DN1800                                                                                                                                       |
|----------------------|----------------------------------------------------------------------------------------------------------------------------------------------------|
| Pressure Ratings     | PN10 PN16 PN25 PN40                                                                                                                                |
| Material             | Ductile Iron                                                                                                                                       |
| Suitable temperature | -10°C - +60°C                                                                                                                                      |
| Design Standards     | EN 593 and EN1074-1/2                                                                                                                              |
| Face-to-face         | EN558 series 13 and series 14                                                                                                                      |
| Application          | Water Treatment, HVAC, Irrigation System, Pumping, Smart Water Control, Power Station, Desalination, Food Industry, Mining, Coal Chemical Industry |