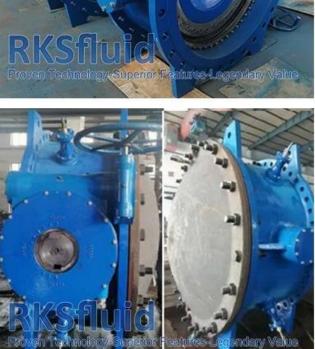

New **double eccentric butterfly valve** represents the essence of an efficient butterfly valve designed for when economy is a high priority.

ATHENA is functional and reliable, providing reduced complexity.

It covers the needs in standard applicatins for drinking water in terms of design, materials and standards.

 We provides the most competitive solutions with the most professional technical support, the most comprehensive quality management and the most premium customer service.
we promise products warranty 24 months.

Response 24 hours on line with every day

| Size                 | DN200-DN1800                                                                                                                                       |
|----------------------|----------------------------------------------------------------------------------------------------------------------------------------------------|
| Pressure Ratings     | PN10 PN16 PN25 PN40                                                                                                                                |
| Material             | Ductile Iron                                                                                                                                       |
| Suitable temperature | -10°C - +60°C                                                                                                                                      |
| Design Standards     | EN 593 and EN1074-1/2                                                                                                                              |
| Face-to-face         | EN558 series 13 and series 14                                                                                                                      |
| Application          | Water Treatment, HVAC, Irrigation System, Pumping, Smart Water Control, Power Station, Desalination, Food Industry, Mining, Coal Chemical Industry |