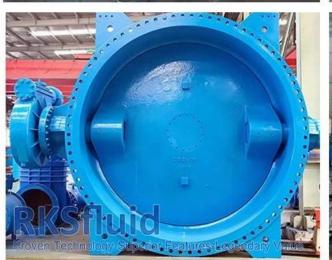

New **double eccentric butterfly valve** represents the essence of an efficient butterfly valve designed for when economy is a high priority.

ATHENA is functional and reliable, providing reduced complexity.

It covers the needs in standard applicatins for drinking water in terms of design, materials and standards.

 We provides the most competitive solutions with the most professional technical support, the most comprehensive quality management and the most premium customer service.
we promise products warranty 24 months.

Response 24 hours on line with every day

| Size                 | DN200-DN1800                                                                                                                                       |
|----------------------|----------------------------------------------------------------------------------------------------------------------------------------------------|
| Pressure Ratings     | PN10 PN16 PN25 PN40                                                                                                                                |
| Material             | Ductile Iron                                                                                                                                       |
| Suitable temperature | -10°C - +60°C                                                                                                                                      |
| Design Standards     | EN 593 and EN1074-1/2                                                                                                                              |
| Face-to-face         | EN558 series 13 and series 14                                                                                                                      |
| Application          | Water Treatment, HVAC, Irrigation System, Pumping, Smart Water Control, Power Station, Desalination, Food Industry, Mining, Coal Chemical Industry |