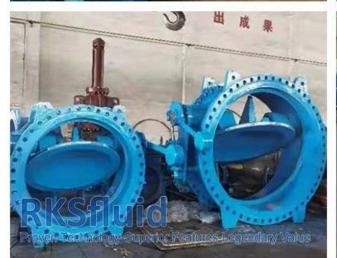

New **double eccentric butterfly valve** represents the essence of an efficient butterfly valve designed for when economy is a high priority.

ATHENA is functional and reliable, providing reduced complexity.

It covers the needs in standard applicatins for drinking water in terms of design, materials and standards.

 We provides the most competitive solutions with the most professional technical support, the most comprehensive quality management and the most premium customer service.
we promise products warranty 24 months.

Response 24 hours on line with every day

| Size                 | DN200-DN1800                                                                                                                                       |
|----------------------|----------------------------------------------------------------------------------------------------------------------------------------------------|
| Pressure Ratings     | PN10 PN16 PN25 PN40                                                                                                                                |
| Material             | Ductile Iron                                                                                                                                       |
| Suitable temperature | -10°C - +60°C                                                                                                                                      |
| Design Standards     | EN 593 and EN1074-1/2                                                                                                                              |
| Face-to-face         | EN558 series 13 and series 14                                                                                                                      |
| Application          | Water Treatment, HVAC, Irrigation System, Pumping, Smart Water Control, Power Station, Desalination, Food Industry, Mining, Coal Chemical Industry |