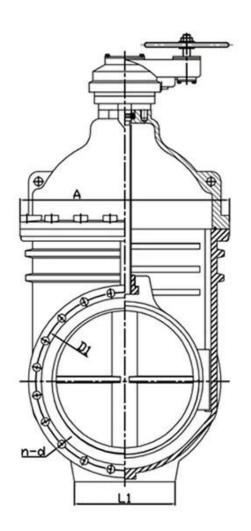

### **DESIGN FEATURES**

#### **FEATURES**

- · Double flange metal seated gate valve
- Size Range:DN50-DN2000
- · Standard-ISO/BS/DIN/AWWA/API
- Tests Standard-BS EN 12266-1
- Body Ring-Bronze/SS420/SS304/SS316
- · Body-Ductile Iron /Cast Iron/Stainless Steel /WCB
- · Fusion bonded epoxy coating-min 300 microns