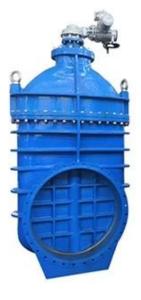

### **DESIGN FEATURES**

#### **FEATURES**

- · Double flange metal seated gate valve
- Size Range:DN50-DN2000
- · Standard-ISO/BS/DIN/AWWA/API
- Tests Standard-BS EN 12266-1
- Body Ring-Bronze/SS420/SS304/SS316
- · Body-Ductile Iron /Cast Iron/Stainless Steel /WCB
- · Fusion bonded epoxy coating-min 300 microns