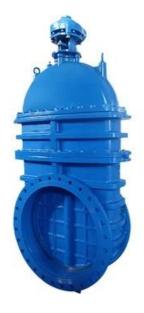

#### **FEATURES**

- · Double flange metal seated gate valve
- Size Range:DN50-DN2000
- · Standard-ISO/BS/DIN/AWWA/API
- Tests Standard-BS EN 12266-1
- Body Ring-Bronze/SS420/SS304/SS316
- · Body-Ductile Iron /Cast Iron/Stainless Steel /WCB
- · Fusion bonded epoxy coating-min 300 microns