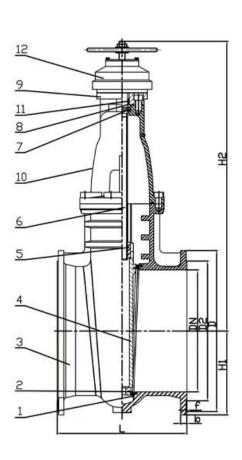

### **DESIGN FEATURES**

#### **FEATURES**

- · Double flange metal seated gate valve
- Size Range:DN50-DN2000
- · Standard-ISO/BS/DIN/AWWA/API
- Tests Standard-BS EN 12266-1
- Body Ring-Bronze/SS420/SS304/SS316
- · Body-Ductile Iron /Cast Iron/Stainless Steel /WCB
- · Fusion bonded epoxy coating-min 300 microns