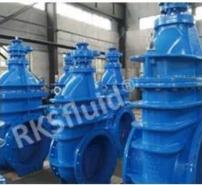

#### **FEATURES**

- · Double flange metal seated gate valve
- Size Range:DN50-DN2000
- · Standard-ISO/BS/DIN/AWWA/API
- Tests Standard-BS EN 12266-1
- Body Ring-Bronze/SS420/SS304/SS316
- · Body-Ductile Iron /Cast Iron/Stainless Steel /WCB
- · Fusion bonded epoxy coating-min 300 microns

## **RELATED PRODUCTS**

SMALL DIAMETER GATE VALVE DN50-DN300,PN10/16/25

METAL SEATED GATE VALVE DN350-DN600,PN10/16/25

LARGE DIAMETER METAL SEATED GATE VALVE DN700-DN2000,PN10/16/25