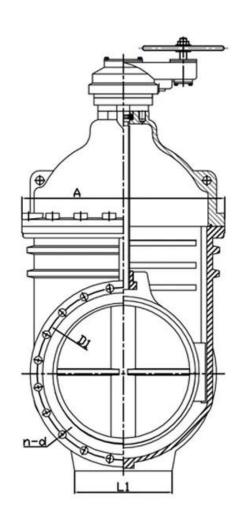

### **DESIGN FEATURES**

#### **FEATURES**

- · Double flange metal seated gate valve
- Size Range:DN50-DN2000
- · Standard-ISO/BS/DIN/AWWA/API
- Tests Standard-BS EN 12266-1
- Body Ring-Bronze/SS420/SS304/SS316
- · Body-Ductile Iron /Cast Iron/Stainless Steel /WCB
- · Fusion bonded epoxy coating-min 300 microns