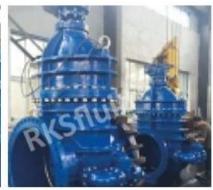

S 5163.
- 2.Face to face:BS 5163.
- 3.Flanges standard:BS EN1092-2:1997 PN16.
- 4.Test standard:BS EN12266-1 Rate B.

#### **FEATURES**

- · Double flange metal seated gate valve
- Size Range:DN50-DN2000
- · Standard-ISO/BS/DIN/AWWA/API
- Tests Standard-BS EN 12266-1
- Body Ring-Bronze/SS420/SS304/SS316
- · Body-Ductile Iron /Cast Iron/Stainless Steel /WCB
- · Fusion bonded epoxy coating-min 300 microns





## **RELATED PRODUCTS**



SMALL DIAMETER GATE VALVE DN50-DN300,PN10/16/25



METAL SEATED GATE VALVE DN350-DN600,PN10/16/25



LARGE DIAMETER METAL SEATED GATE VALVE DN700-DN2000,PN10/16/25

# **APPLICATION SCENARIO**



Industrial water application



Power plant



Sea water desalination



Water treatment



Water supply and drainage



HAVC





Food and drug Water transport











## **RELATED PRODUCTS**



SMALL DIAMETER GATE VALVE DN50-DN300,PN10/16/25



METAL SEATED GATE VALVE DN350-DN600,PN10/16/25



LARGE DIAMETER
METAL SEATED GATE VALVE
DN700-DN2000,PN10/16/25

# COMPANY INFORMATION



I Business area: fluid control products, technology and environmental protection products.

Il Advanced CNC machining centers, professional process cells, wide-range welding equipment, automatic assembly lines and coating.

III China's standard reference unit, to participate in the development of relevant valve industry standards.

IV We have set up a research and development center in Houston, Texas, in the United States.

V Product Standard: GB, German Standard, American Standard, TUV CE, ISO 9001, ADWO-2000, TS, PED, WRC WRAS, KTW, API 6D, API609.

VI Main production: