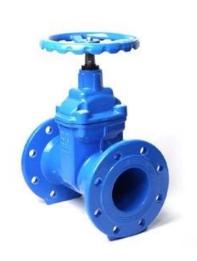

#### **FEATURES**

- · Double flange metal seated gate valve
- Size Range:DN50-DN2000
- · Standard-ISO/BS/DIN/AWWA/API
- Tests Standard-BS EN 12266-1
- Body Ring-Bronze/SS420/SS304/SS316
- · Body-Ductile Iron /Cast Iron/Stainless Steel /WCB
- · Fusion bonded epoxy coating-min 300 microns