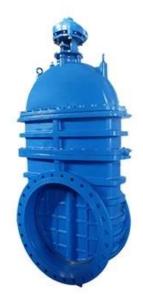

### **DESIGN FEATURES**

#### **FEATURES**

- · Double flange metal seated gate valve
- Size Range:DN50-DN2000
- · Standard-ISO/BS/DIN/AWWA/API
- Tests Standard-BS EN 12266-1
- Body Ring-Bronze/SS420/SS304/SS316
- · Body-Ductile Iron /Cast Iron/Stainless Steel /WCB
- · Fusion bonded epoxy coating-min 300 microns