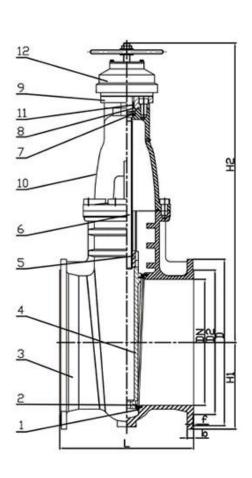

### **DESIGN FEATURES**

#### **FEATURES**

- · Double flange metal seated gate valve
- Size Range:DN50-DN2000
- · Standard-ISO/BS/DIN/AWWA/API
- Tests Standard-BS EN 12266-1
- Body Ring-Bronze/SS420/SS304/SS316
- · Body-Ductile Iron /Cast Iron/Stainless Steel /WCB
- · Fusion bonded epoxy coating-min 300 microns