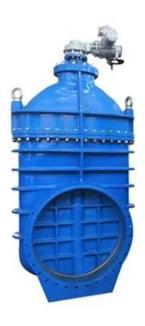

#### **FEATURES**

- · Double flange metal seated gate valve
- Size Range:DN50-DN2000
- · Standard-ISO/BS/DIN/AWWA/API
- Tests Standard-BS EN 12266-1
- Body Ring-Bronze/SS420/SS304/SS316
- · Body-Ductile Iron /Cast Iron/Stainless Steel /WCB
- · Fusion bonded epoxy coating-min 300 microns