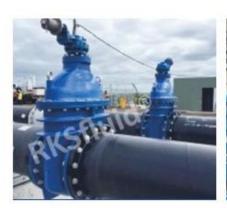

#### **FEATURES**

- · Double flange metal seated gate valve
- Size Range:DN50-DN2000
- · Standard-ISO/BS/DIN/AWWA/API
- Tests Standard-BS EN 12266-1
- Body Ring-Bronze/SS420/SS304/SS316
- · Body-Ductile Iron /Cast Iron/Stainless Steel /WCB
- · Fusion bonded epoxy coating-min 300 microns

## **RELATED PRODUCTS**

SMALL DIAMETER GATE VALVE DN50-DN300,PN10/16/25

METAL SEATED GATE VALVE DN350-DN600,PN10/16/25

LARGE DIAMETER METAL SEATED GATE VALVE DN700-DN2000,PN10/16/25