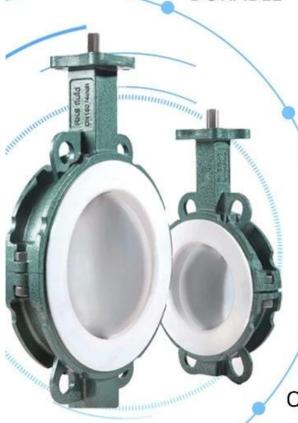

## DESIGN FEATURES

- 1 piece non-welded PFA molded DSS Disc stem
- Precision casting WCB/CF8M Bodies

## TRIPLE SEAL

- · Triple Seal: Spring loaded Mechanical seal, Radial Lip Seal, FPM
- China ONLY ONE Manufacturer 400Mpa Isostatic pressing
  PTFE seat, consistent density