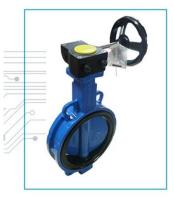

### Introduction

Our Aluminum valve handwheel gearbox, 90 ° slewing drive device is suitable for butterfly valve, ball valve and plug valve and so on. The aluminum alloy material body after static electricity powder coating has an excellent appearance, strong adhesion/mechanical property and anti-corrosion/wear

#### **Features**

- ISO 5211 direct mount patterns.
- ◆ Filled with special lubricant before leaving the factory.
- Weatherproof is IP 65.
- ◆ The output torque range: 180-5500NM
- 5 degrees angle adjusting.
- All aluminum shell light and beautiful.