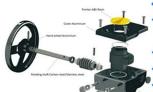

### Introduction

Our Aluminum valve handwheel gearbox, 90 ° slewing drive device is suitable for butterfly valve, ball valve and plug valve and so on. The aluminum alloy material body after static electricity powder coating has an excellent appearance, strong adhesion/mechanical property and anti-corrosion/wear

#### **Features**

- ISO 5211 direct mount patterns.
- ◆ Filled with special lubricant before leaving the factory.
- Weatherproof is IP 65.
- ◆ The output torque range: 180-5500NM
- 5 degrees angle adjusting.
- All aluminum shell light and beautiful.