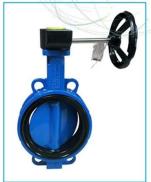

### Introduction

Our Aluminum valve handwheel gearbox, 90 ° slewing drive device is suitable for butterfly valve, ball valve and plug valve and so on. The aluminum alloy material body after static electricity powder coating has an excellent appearance, strong adhesion/mechanical property and anti-corrosion/wear

#### **Features**

- ISO 5211 direct mount patterns.
- ◆ Filled with special lubricant before leaving the factory.
- Weatherproof is IP 65.
- ◆ The output torque range: 180-5500NM
- 5 degrees angle adjusting.
- All aluminum shell light and beautiful.