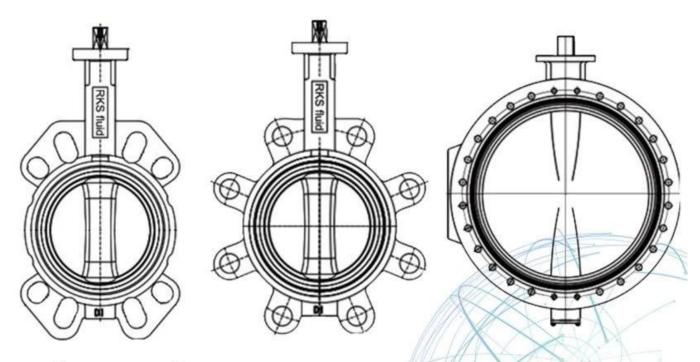

### Introduction

Our Aluminum valve handwheel gearbox, 90 ° slewing drive device is suitable for butterfly valve, ball valve and plug valve and so on. The aluminum alloy material body after static electricity powder coating has an excellent appearance, strong adhesion/mechanical property and anti-corrosion/wear

ISO 5211 Flange Type: F05/ F07/ F09/ F10/ F12/ F14/ F16/ F25

#### **Features**

- ISO 5211 direct mount patterns.
- ◆ Filled with special lubricant before leaving the factory.
- Weatherproof is IP 65.
- ◆ The output torque range: 180-5500NM
- 5 degrees angle adjusting.
- All aluminum shell light and beautiful.