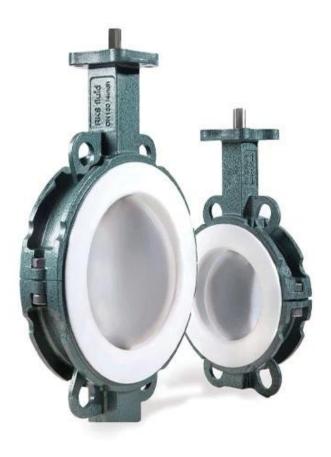

#### **DURABLE:**

- · 1 piece non-welded PFA molded DSS Disc stem
- · Precision casting WCB/CF8M Bodies

#### TRIPLE SEAL:

- Triple Seal:Spring loaded Mechanical seal,Radial Lip Seal,FPM
- China ONLY ONE Manufacturer 400Mpa Isostatic pressing PTFE seat, consistent density

#### ANTI-CORROSION:

- · Material: Epoxy powder
- Coating Thickness:200-250μm
- Spraying temp: over 200°C. Doesn't fade, even wipe with diethyl ether