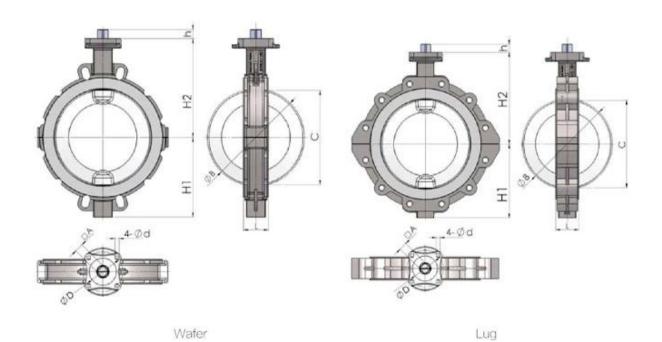

| IMPERIAL DIMENSIONS:Inches |      |      |       |      |      |       |       |      |      |         |
|----------------------------|------|------|-------|------|------|-------|-------|------|------|---------|
| Size                       | L    | H1   | H2    | h    | Α    | В     | С     | D    | d    | IS05211 |
| NPS2                       | 1.69 | 2.20 | 5.31  | 0.47 | 0.43 | 2.01  | 1.08  | 1.97 | 0.28 | F05     |
| NPS2 1/2                   | 1.81 | 3.35 | 5.91  | 0.47 | 0.43 | 2.72  | 1.99  | 1.97 | 0.28 | F05     |
| NPS3                       | 1.81 | 3.74 | 6,30  | 0.63 | 0.55 | 3.27  | 2.70  | 2.76 | 0.35 | F07     |
| NPS4                       | 2.05 | 4.13 | 7.09  | 0.63 | 0.55 | 4.06  | 3.50  | 2.76 | 0.35 | F07     |
| NPS5                       | 2.20 | 4.92 | 7.68  | 0.63 | 0.55 | 5.00  | 4.49  | 2.76 | 0.35 | F07     |
| NPS6                       | 2.20 | 5.71 | 10.04 | 0.63 | 0.55 | 5.98  | 5.57  | 2.76 | 0.35 | F07     |
| NPS8                       | 2.36 | 6,69 | 9.45  | 0.83 | 0.75 | 7,99  | 7.64  | 4.02 | 0.47 | F10     |
| NPS10                      | 2.68 | 8.07 | 11.81 | 0.94 | 0.87 | 10.00 | 9.65  | 4.92 | 0.51 | F12     |
| NPS12                      | 3.07 | 9.84 | 12.20 | 1.14 | 1.06 | 12.01 | 11.61 | 4.92 | 0.51 | F12     |