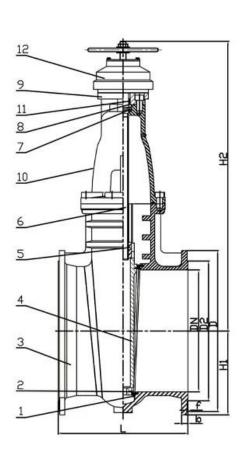

## **DESIGN FEATURES**

#### **FEATURES**

- · Double flange metal seated gate valve
- Size Range:DN50-DN2000
- · Standard-ISO/BS/DIN/AWWA/API
- Tests Standard-BS EN 12266-1
- Body Ring-Bronze/SS420/SS304/SS316
- · Body-Ductile Iron /Cast Iron/Stainless Steel /WCB
- · Fusion bonded epoxy coating-min 300 microns