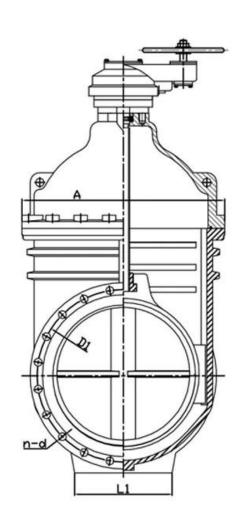

## **DESIGN FEATURES**

#### **FEATURES**

- · Double flange metal seated gate valve
- Size Range:DN50-DN2000
- · Standard-ISO/BS/DIN/AWWA/API
- Tests Standard-BS EN 12266-1
- Body Ring-Bronze/SS420/SS304/SS316
- · Body-Ductile Iron /Cast Iron/Stainless Steel /WCB
- · Fusion bonded epoxy coating-min 300 microns