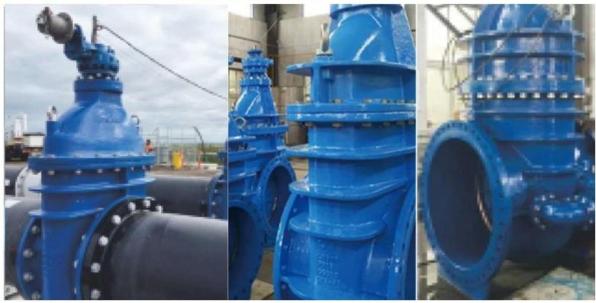

## **DESIGN FEATURES**

#### **FEATURES**

- · Double flange metal seated gate valve
- Size Range:DN50-DN2000
- · Standard-ISO/BS/DIN/AWWA/API
- Tests Standard-BS EN 12266-1
- Body Ring-Bronze/SS420/SS304/SS316
- · Body-Ductile Iron /Cast Iron/Stainless Steel /WCB
- · Fusion bonded epoxy coating-min 300 microns