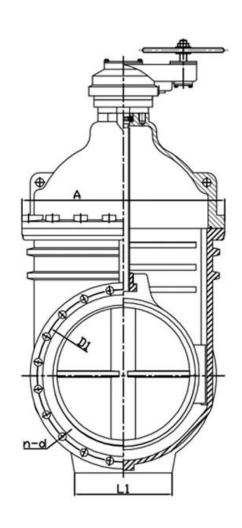

#### **FEATURES**

- · Double flange metal seated gate valve
- Size Range:DN50-DN2000
- · Standard-ISO/BS/DIN/AWWA/API
- Tests Standard-BS EN 12266-1
- Body Ring-Bronze/SS420/SS304/SS316
- · Body-Ductile Iron /Cast Iron/Stainless Steel /WCB
- · Fusion bonded epoxy coating-min 300 microns

### TECHNICAL REQUIREMENT

- 1.Design standard:BS 5163.
- 2.Face to face:BS 5163.
- 3.Flanges standard:BS EN1092-2:1997 PN16.
- 4.Test standard:BS EN12266-1 Rate B.