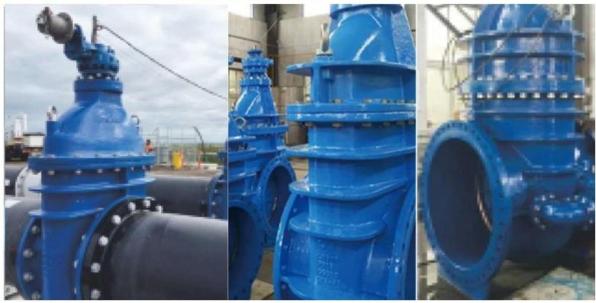

#### **FEATURES**

- · Double flange metal seated gate valve
- Size Range:DN50-DN2000
- · Standard-ISO/BS/DIN/AWWA/API
- Tests Standard-BS EN 12266-1
- Body Ring-Bronze/SS420/SS304/SS316
- · Body-Ductile Iron /Cast Iron/Stainless Steel /WCB
- · Fusion bonded epoxy coating-min 300 microns

### **RELATED PRODUCTS**

SMALL DIAMETER GATE VALVE DN50-DN300,PN10/16/25

METAL SEATED GATE VALVE DN350-DN600,PN10/16/25

LARGE DIAMETER
METAL SEATED GATE VALVE
DN700-DN2000,PN10/16/25