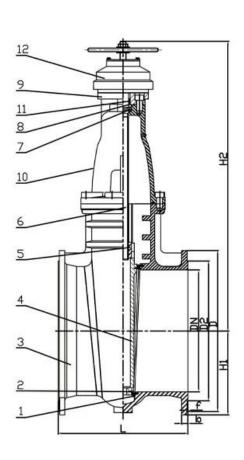

#### **FEATURES**

- · Double flange metal seated gate valve
- Size Range:DN50-DN2000
- · Standard-ISO/BS/DIN/AWWA/API
- Tests Standard-BS EN 12266-1
- Body Ring-Bronze/SS420/SS304/SS316
- · Body-Ductile Iron /Cast Iron/Stainless Steel /WCB
- · Fusion bonded epoxy coating-min 300 microns

### TECHNICAL REQUIREMENT

- 1.Design standard:BS 5163.
- 2.Face to face:BS 5163.
- 3.Flanges standard:BS EN1092-2:1997 PN16.
- 4.Test standard:BS EN12266-1 Rate B.