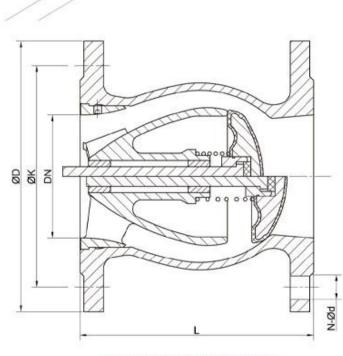

NPS2-NPS14 (DN50-DN350)

NPS16-NPS24 (DN400-DN600)

PØ-N

8 × N

| Name       | Material                   |
|------------|----------------------------|
| Body       | DIN EN 1563-GJS-500-7      |
| Disc       | DIN EN 1563-GJS-500-7+EPDM |
| Spring     | AISI 304                   |
| O-ring     | NBR                        |
| Stem       | AISI 304                   |
| Washer     | EPDM                       |
| Nut        | AISI 304                   |
| Bushes     | ASTM B150-B150M C61900     |
| Flow Guide | DIN EN1563-GJS-500-7       |
| Screw      | A2                         |