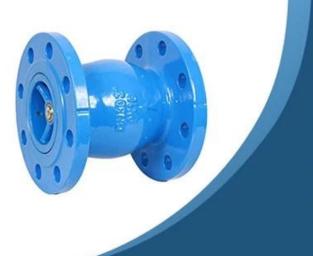

## Specification

| Size        | NPS2-NPS24(DN50-DN600) |
|-------------|------------------------|
| Pressure    | PN10 PN16 PN25         |
| Medium      | Fresh water            |
| Temperature | 0°℃~70°℃               |