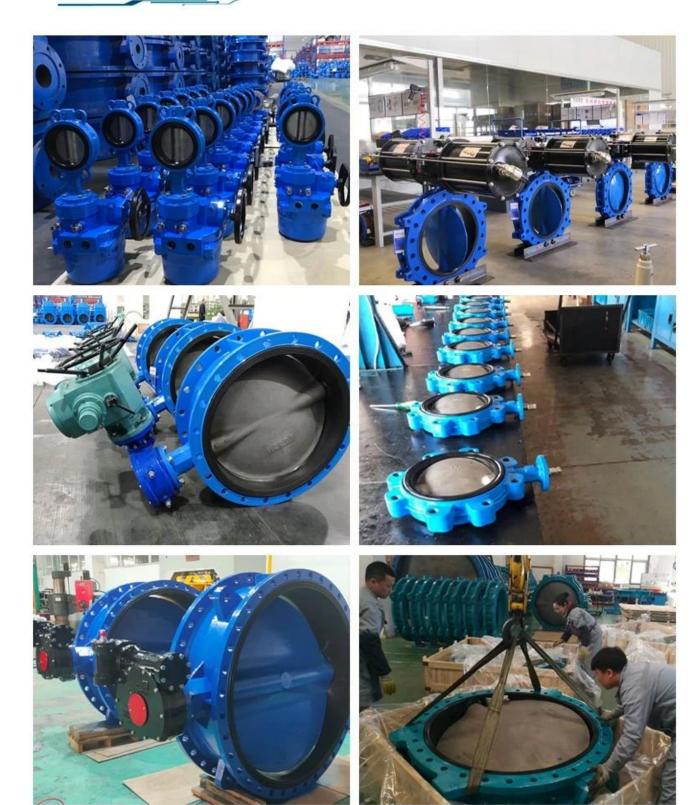

### **DURABLE**

- · No-pin connection,1 pc blow-out proof stem
- DI/CI Nodularity over 95%

## **ANTI-CORROSION**

- Material: Epoxy powder: AkzoNobel Earth Best!
- Coating Thickness:200-250μm
- Spraying temp: over 200°C. Doesn't fade, even wipe with diethyl ether

## **QUALITY STANDARD**

- 100% quality test, follow DIN, ASTM, JIS, GB/T, ISO, BS EN, API
- ONLY ONE Manufacturer get CE certification up to DN1800
- ullet 2 years warranty.15000 times On-off test,30000 times Destructive experiment