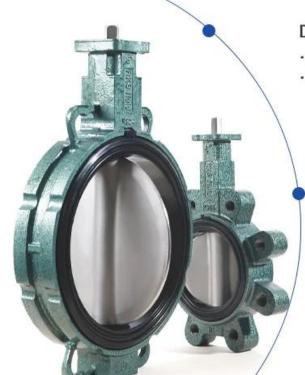

### **DURABLE**

- · No-pin connection,1 pc blow-out proof stem
- DI/CI Nodularity over 95%

## **ANTI-CORROSION**

- Material: Epoxy powder: AkzoNobel Earth Best!
- Coating Thickness:200-250μm
- Spraying temp: over 200°C. Doesn't fade, even wipe with diethyl ether

## **QUALITY STANDARD**

- 100% quality test, follow DIN, ASTM, JIS, GB/T, ISO, BS EN, API
- ONLY ONE Manufacturer get CE certification up to DN1800
- ullet 2 years warranty.15000 times On-off test,30000 times Destructive experiment