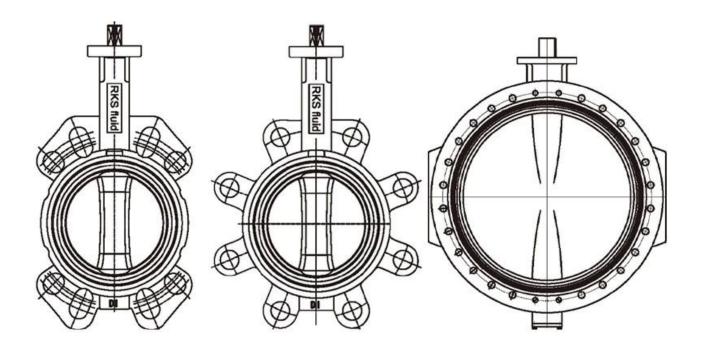

### **DURABLE**

- · No-pin connection,1 pc blow-out proof stem
- DI/CI Nodularity over 95%

## **QUALITY STANDARD**

- 100% quality test, follow DIN, ASTM, JIS, GB/T, ISO, BS EN, API
- ONLY ONE Manufacturer get CE certification up to DN1800
- ullet 2 years warranty.15000 times On-off test,30000 times Destructive experiment