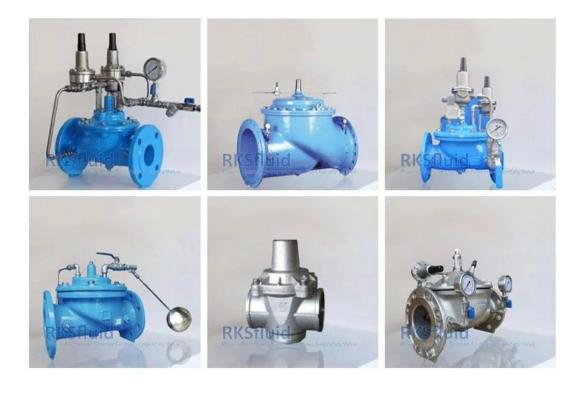

## Hightlights

- 1. Fully Bore with seat diameter as DN2  $\ensuremath{\mathsf{mm}}$
- 2. Stable working even if the flow close to Zero
- 3. High performance and strength Nylon enforce diaphragm
- 4. One Million cycle test and 64 bar burst test
- 5. Fully bore (FB), Reduce bore (RB) and Anti-Cavitation Device(ACD)
- 6. Higher than standard product test,
- 6.1 Seat test : 1.1 \* PN 1 Bar
- 6.2 Strength test : 1.5 \* PN 1 Bar
- 6.3 Low pressure sealing test: 0.2 Bar
- 7. Automatic computer test with 1000 Hz Sensor
- 8. Smart control valve and Solution system