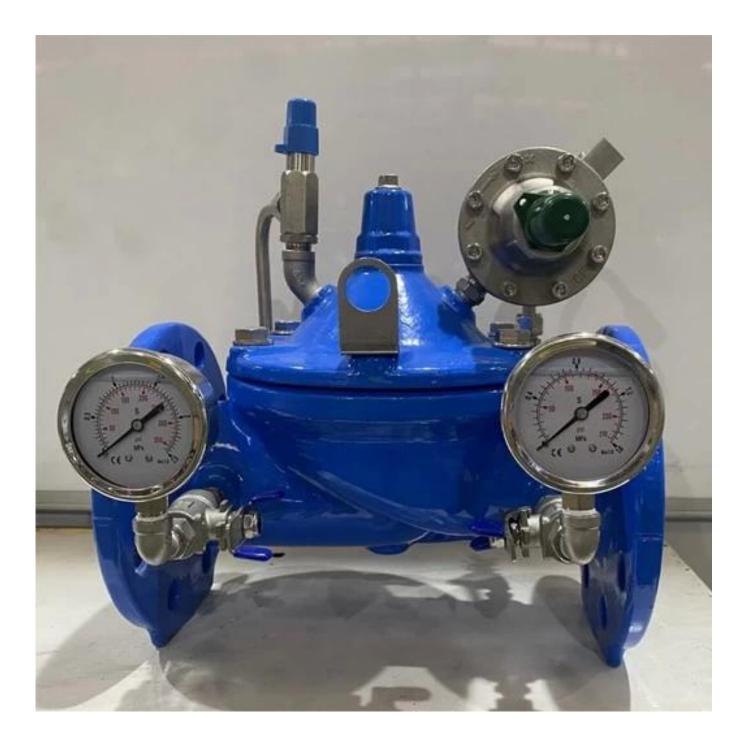

Main Valve
Restriction
Needle Valve
Pressure Reducing Pilot
Ball Valve
Strainer

# **Optional Features :**

- 1. ball valve
- 2. Pressure Gauge
- 3. Position indicator
- 4. limit Switch

| Main Valve -Fully Bore ( FB ) |     |     |     |     |      |
|-------------------------------|-----|-----|-----|-----|------|
| DN                            | L   | H2  | H1  | W   | Port |
| 40                            | 230 | 139 | 85  | 173 | 3/8" |
| 50                            | 230 | 139 | 85  | 173 | 3/8" |
| 65                            | 290 | 159 | 95  | 198 | 3/8" |
| 80                            | 310 | 179 | 102 | 226 | 3/8" |
| 100                           | 350 | 214 | 112 | 265 | 1/2" |
| 125                           | 400 | 278 | 127 | 307 | 1/2" |
| 150                           | 480 | 333 | 145 | 351 | 1/2" |
| 200                           | 600 | 600 | 172 | 436 | 3/4" |
| 250                           | 730 | 730 | 205 | 524 | 1"   |
| 300                           | 850 | 850 | 232 | 606 | 1?"  |