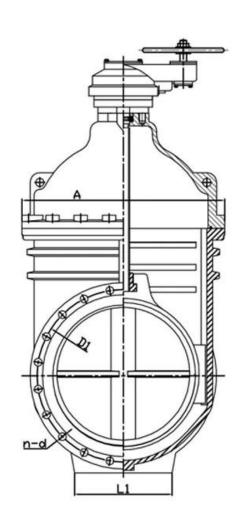

#### **FEATURES**

- · Double flange metal seated gate valve
- Size Range:DN50-DN2000
- · Standard-ISO/BS/DIN/AWWA/API
- Tests Standard-BS EN 12266-1
- Body Ring-Bronze/SS420/SS304/SS316
- · Body-Ductile Iron /Cast Iron/Stainless Steel /WCB
- · Fusion bonded epoxy coating-min 300 microns