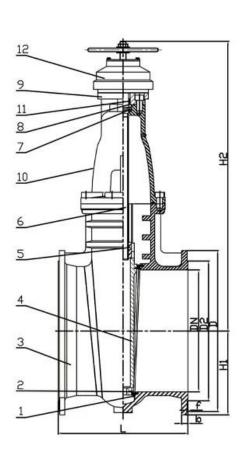

#### **FEATURES**

- · Double flange metal seated gate valve
- Size Range:DN50-DN2000
- · Standard-ISO/BS/DIN/AWWA/API
- Tests Standard-BS EN 12266-1
- Body Ring-Bronze/SS420/SS304/SS316
- · Body-Ductile Iron /Cast Iron/Stainless Steel /WCB
- · Fusion bonded epoxy coating-min 300 microns