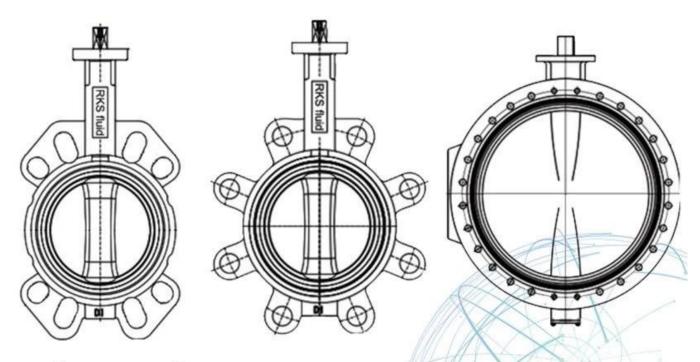

### **DESIGN FEATURES**

### **DURABLE**

- · No-pin connection, 1 pc blow-out proof stem
- DI/CI Nodularity over 95%